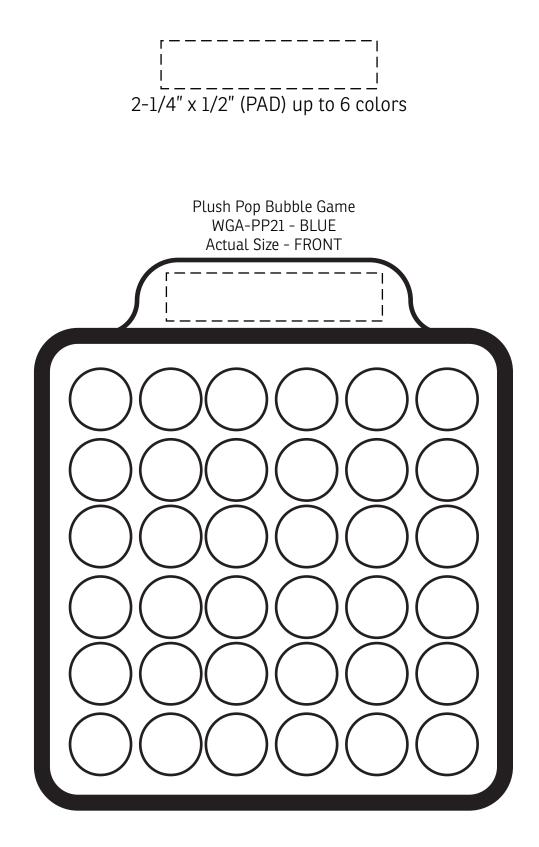

| Item #                                                                                                                                                                                                                                              | Description           |
|-----------------------------------------------------------------------------------------------------------------------------------------------------------------------------------------------------------------------------------------------------|-----------------------|
| WGA-PP21                                                                                                                                                                                                                                            | Plush Pop Bubble Game |
| Your artwork will be sized to max imprint area unless otherwise requested. Due to the orientation of some logos, your artwork may be sized smaller than the imprint area listed here or in the catalog to achieve a uniform, non-distorted imprint. |                       |