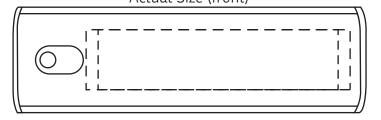

Spray & Swipe Microfiber Screen Cleaner WEE-SS18 Actual Size (front)

Spray & Swipe Microfiber Screen Cleaner
WEE-SS18

Spray & Swipe Microfiber Screen Cleaner WEE-SS18 Actual Size (back)

Spray & Swipe Microfiber Screen Cleaner
WEE-SS18