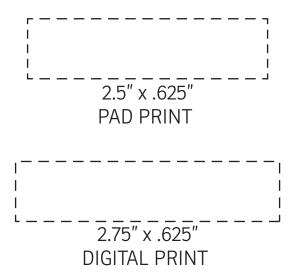

| Item #   | Description                             |
|----------|-----------------------------------------|
| WEE-SS18 | SPRAY & SWIPE MICROFIBER SCREEN CLEANER |

Your artwork will be sized to max imprint area unless otherwise requested. Due to the orientation of some logos, your artwork may be sized smaller than the imprint area listed here or in the catalog to achieve a uniform, non-distorted imprint.