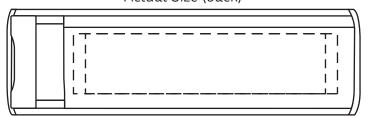

Spray & Swipe Microfiber Screen Cleaner WEE-SS18 Actual Size (front)

Spray & Swipe Microfiber Screen Cleaner
WEE-SS18

Spray & Swipe Microfiber Screen Cleaner WEE-SS18 Actual Size (back)

Spray & Swipe Microfiber Screen Cleaner
WEE-SS18