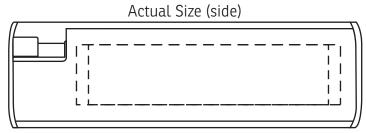

Spray & Swipe Microfiber Screen Cleaner WEE-SS18 Actual Size (front)

Spray & Swipe Microfiber Screen Cleaner
WEE-SS18

Spray & Swipe Microfiber Screen Cleaner WEE-SS18 Actual Size (back)

Spray & Swipe Microfiber Screen Cleaner
WEE-SS18