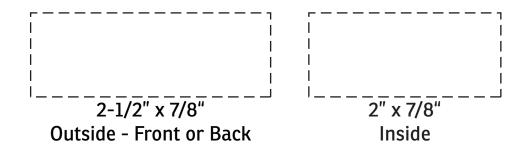

| Item #                                                                                                                                                                                                                                              | Description |
|-----------------------------------------------------------------------------------------------------------------------------------------------------------------------------------------------------------------------------------------------------|-------------|
| WEE-LB01                                                                                                                                                                                                                                            | Lint Brush  |
| Your artwork will be sized to max imprint area unless otherwise requested. Due to the orientation of some logos, your artwork may be sized smaller than the imprint area listed here or in the catalog to achieve a uniform, non-distorted imprint. |             |