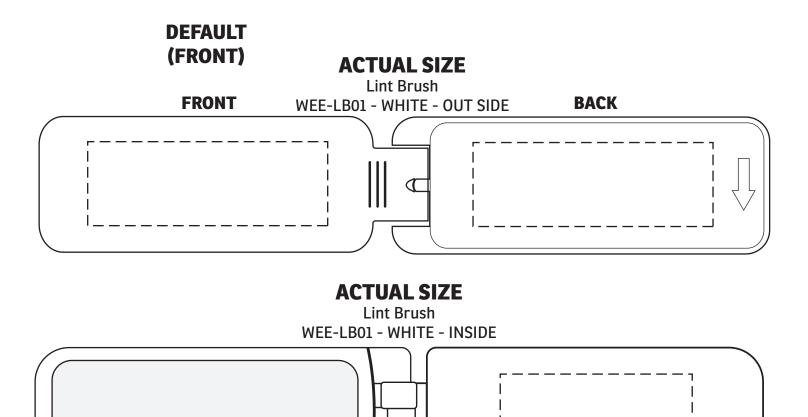

| Item #                                                                                                                                                                                                                                              | Description |
|-----------------------------------------------------------------------------------------------------------------------------------------------------------------------------------------------------------------------------------------------------|-------------|
| WEE-LB01                                                                                                                                                                                                                                            | Lint Brush  |
| Your artwork will be sized to max imprint area unless otherwise requested. Due to the orientation of some logos, your artwork may be sized smaller than the imprint area listed here or in the catalog to achieve a uniform, non-distorted imprint. |             |