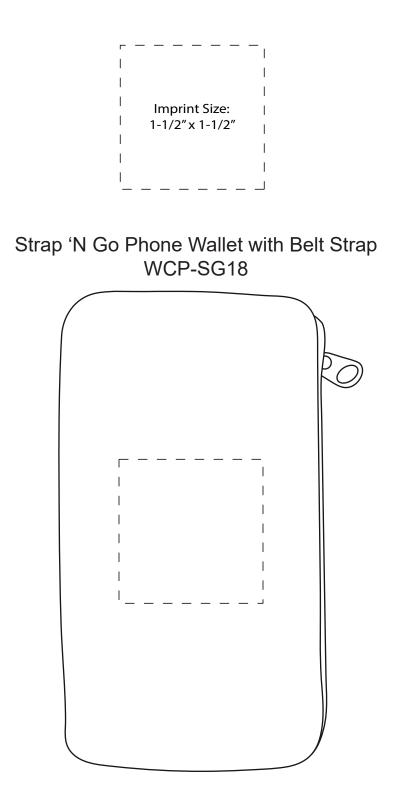

| Item #                                                                                                                                                                                                                                              | Description                              |
|-----------------------------------------------------------------------------------------------------------------------------------------------------------------------------------------------------------------------------------------------------|------------------------------------------|
| WCP-SG18                                                                                                                                                                                                                                            | STRAP 'N GO PHONE WALLET WITH BELT STRAP |
| Your artwork will be sized to max imprint area unless otherwise requested. Due to the orientation of some logos, your artwork may be sized smaller than the imprint area listed here or in the catalog to achieve a uniform, non-distorted imprint. |                                          |