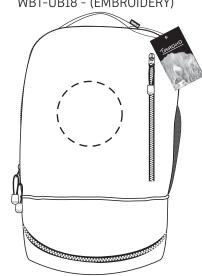

## **15% FOR VIEWING**

Tun Polycanvas Urban Backpack by Taroko™ WBT-UB18 - (EMBROIDERY)

| Item #   | Description                              |
|----------|------------------------------------------|
| WBT-UB18 | Tun Polycanvas Urban Backpack by Taroko™ |

Your artwork will be sized to max imprint area unless otherwise requested. Due to the orientation of some logos, your artwork may be sized smaller than the imprint area listed here or in the catalog to achieve a uniform, non-distorted imprint.