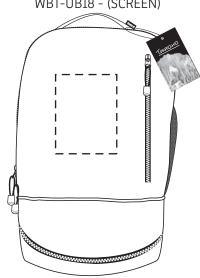

## **15% FOR VIEWING**

Tun Polycanvas Urban Backpack by Taroko™ WBT-UB18 - (SCREEN)

Your artwork will be sized to max imprint area unless otherwise requested. Due to the orientation of some logos, your artwork may be sized smaller than the imprint area listed here or in the catalog to achieve a uniform, non-distorted imprint.