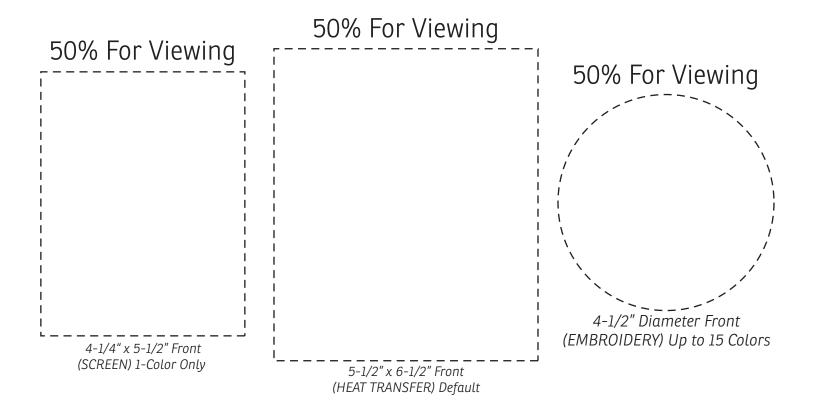

Your artwork will be sized to max imprint area unless otherwise requested. Due to the orientation of some logos, your artwork may be sized smaller than the imprint area listed here or in the catalog to achieve a uniform, non-distorted imprint.