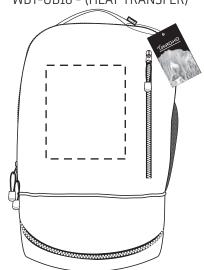

## **15% FOR VIEWING**

Tun Polycanvas Urban Backpack by Taroko™ WBT-UB18 - (HEAT TRANSFER)

Your artwork will be sized to max imprint area unless otherwise requested. Due to the orientation of some logos, your artwork may be sized smaller than the imprint area listed here or in the catalog to achieve a uniform, non-distorted imprint.