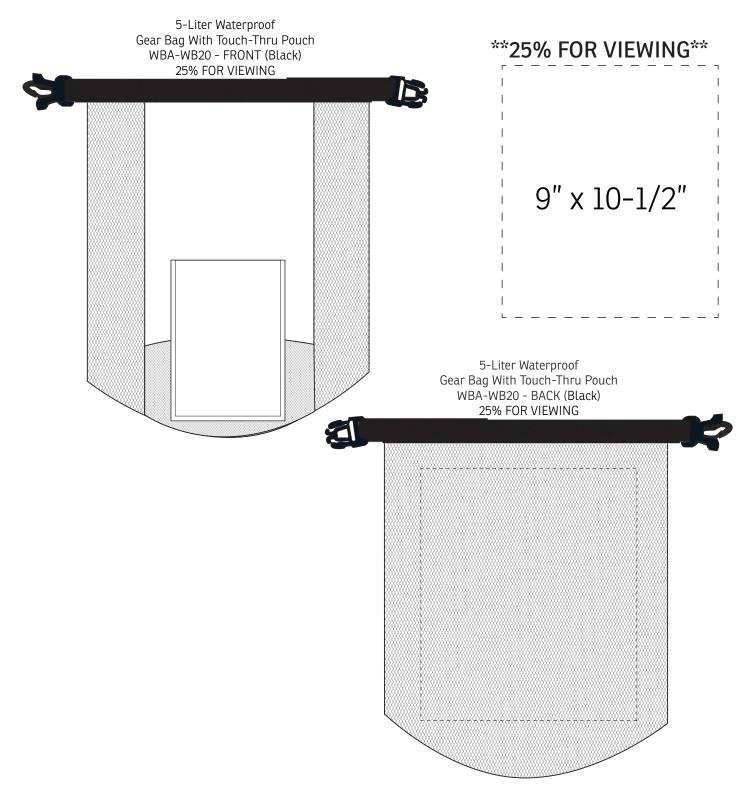

Please Note: The logo may not display completely when rolled

| Item #                                                                                                                                                                                                                                              | Description                                        |
|-----------------------------------------------------------------------------------------------------------------------------------------------------------------------------------------------------------------------------------------------------|----------------------------------------------------|
| WBA-WT20                                                                                                                                                                                                                                            | 10-Liter Waterproof Gear Bag With Touch-Thru Pouch |
| Your artwork will be sized to max imprint area unless otherwise requested. Due to the orientation of some logos, your artwork may be sized smaller than the imprint area listed here or in the catalog to achieve a uniform, non-distorted imprint. |                                                    |