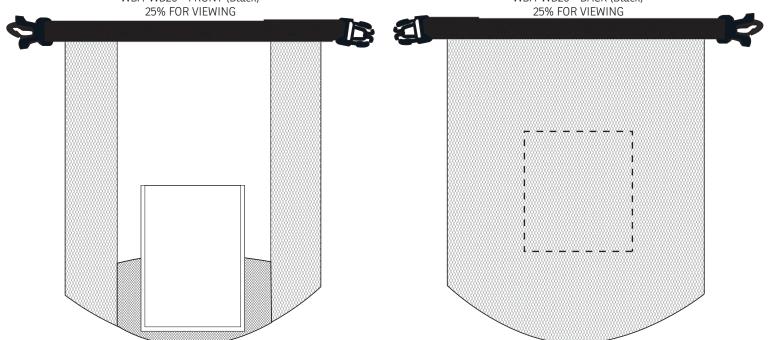

5-Liter Waterproof Gear Bag With Touch-Thru Pouch WBA-WB20 - FRONT (Black) 25% FOR VIEWING

5-Liter Waterproof Gear Bag With Touch-Thru Pouch WBA-WB20 - BACK (Black) 25% FOR VIEWING

## Please Note: The logo may not display completely when rolled

| Item #   | Description                                       |
|----------|---------------------------------------------------|
| WBA-WB20 | 5-Liter Waterproof Gear Bag With Touch-Thru Pouch |

Your artwork will be sized to max imprint area unless otherwise requested. Due to the orientation of some logos, your artwork may be sized smaller than the imprint area listed here or in the catalog to achieve a uniform, non-distorted imprint.