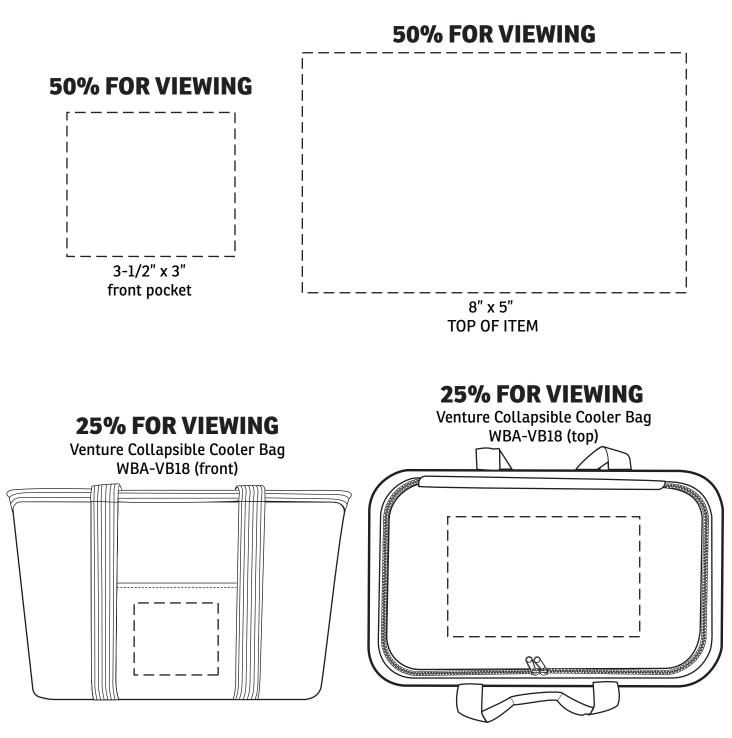

| Item #                                                                                                                                                                                                                                              | Description                    |
|-----------------------------------------------------------------------------------------------------------------------------------------------------------------------------------------------------------------------------------------------------|--------------------------------|
| WBA-VB18                                                                                                                                                                                                                                            | Venture Collapsible Cooler Bag |
| Your artwork will be sized to max imprint area unless otherwise requested. Due to the orientation of some logos, your artwork may be sized smaller than the imprint area listed here or in the catalog to achieve a uniform, non-distorted imprint. |                                |