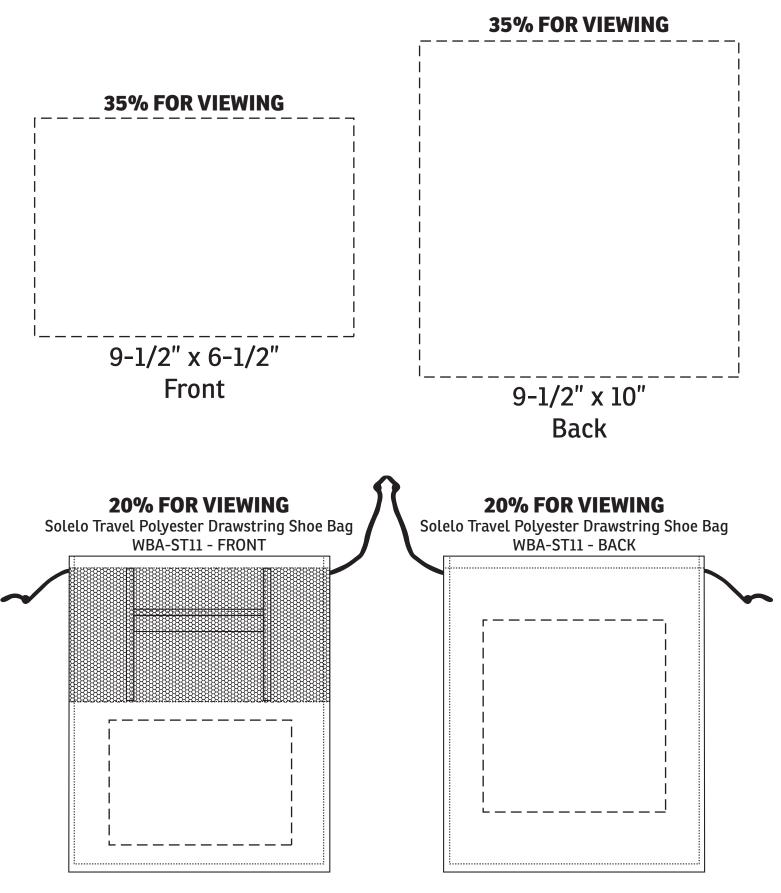

| Item #                                                                                                                                                                                                                                              | Description                                 |
|-----------------------------------------------------------------------------------------------------------------------------------------------------------------------------------------------------------------------------------------------------|---------------------------------------------|
| WBA-ST11                                                                                                                                                                                                                                            | Solelo Travel Polyester Drawstring Shoe Bag |
| Your artwork will be sized to max imprint area unless otherwise requested. Due to the orientation of some logos, your artwork may be sized smaller than the imprint area listed here or in the catalog to achieve a uniform, non-distorted imprint. |                                             |