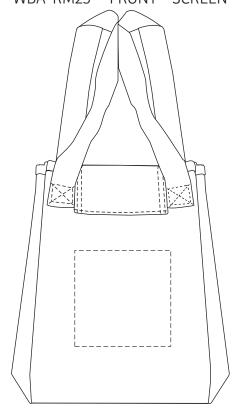

## **25% FOR VIEWING**

Pioneer Cooler Bag & Convertible Table Mat WBA-RM23 - FRONT - SCREEN