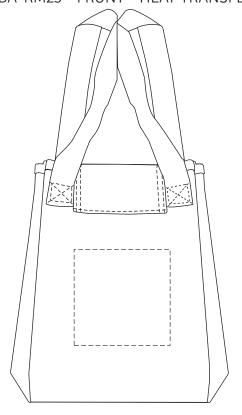

## 25% FOR VIEWING

Pioneer Cooler Bag & Convertible Table Mat WBA-RM23 - FRONT - HEAT TRANSFER

| Item #   | Description                                |
|----------|--------------------------------------------|
| WBA-RM23 | Pioneer Cooler Bag & Convertible Table Mat |