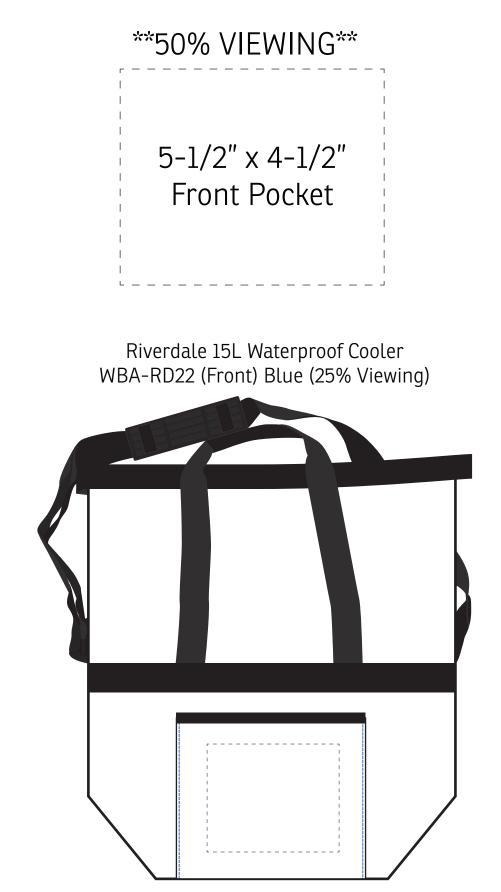

| Item #                                                                                                                                                                                                                                              | Description                         |
|-----------------------------------------------------------------------------------------------------------------------------------------------------------------------------------------------------------------------------------------------------|-------------------------------------|
| WBA-RD22                                                                                                                                                                                                                                            | Riverdale 15L Waterproof Cooler Bag |
| Your artwork will be sized to max imprint area unless otherwise requested. Due to the orientation of some logos, your artwork may be sized smaller than the imprint area listed here or in the catalog to achieve a uniform, non-distorted imprint. |                                     |