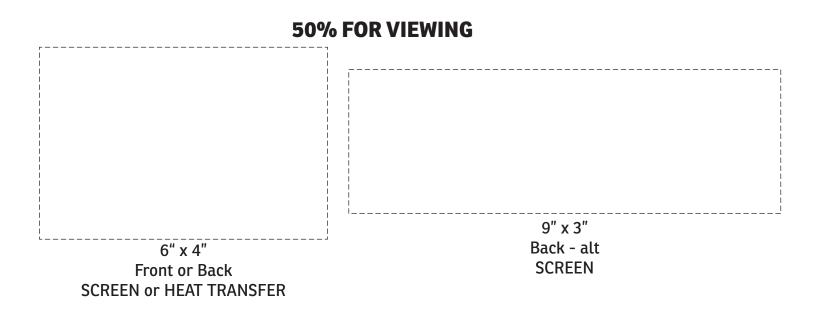

| Item #                                                                                                                                                                                                                                              | Description                               |
|-----------------------------------------------------------------------------------------------------------------------------------------------------------------------------------------------------------------------------------------------------|-------------------------------------------|
| WBA-QC10                                                                                                                                                                                                                                            | Quick Kick Non-Woven/Polyester Duffel Bag |
| Your artwork will be sized to max imprint area unless otherwise requested. Due to the orientation of some logos, your artwork may be sized smaller than the imprint area listed here or in the catalog to achieve a uniform, non-distorted imprint. |                                           |