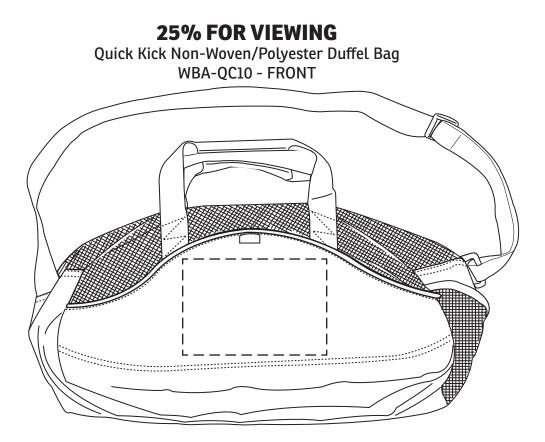

| Item #                                                                                                                                                                                                                                              | Description                               |
|-----------------------------------------------------------------------------------------------------------------------------------------------------------------------------------------------------------------------------------------------------|-------------------------------------------|
| WBA-QC10                                                                                                                                                                                                                                            | Quick Kick Non-Woven/Polyester Duffel Bag |
| Your artwork will be sized to max imprint area unless otherwise requested. Due to the orientation of some logos, your artwork may be sized smaller than the imprint area listed here or in the catalog to achieve a uniform, non-distorted imprint. |                                           |