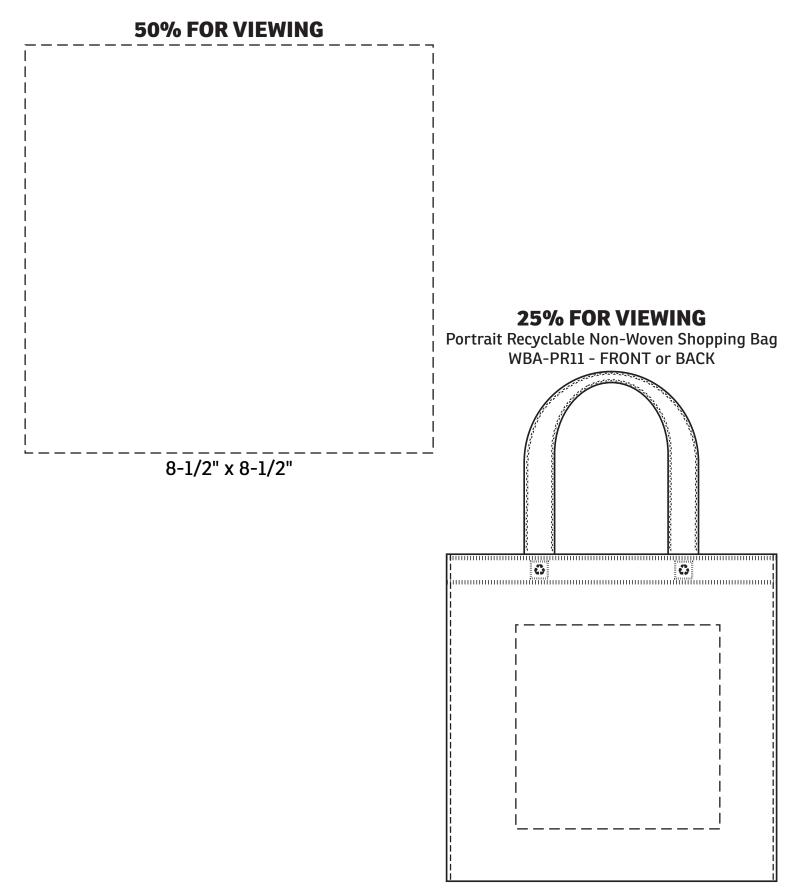

| Item #                                                                                                                                                                                                                                              | Description                                |
|-----------------------------------------------------------------------------------------------------------------------------------------------------------------------------------------------------------------------------------------------------|--------------------------------------------|
| WBA-PR11                                                                                                                                                                                                                                            | Portrait Recyclable Non-Woven Shopping Bag |
| Your artwork will be sized to max imprint area unless otherwise requested. Due to the orientation of some logos, your artwork may be sized smaller than the imprint area listed here or in the catalog to achieve a uniform, non-distorted imprint. |                                            |