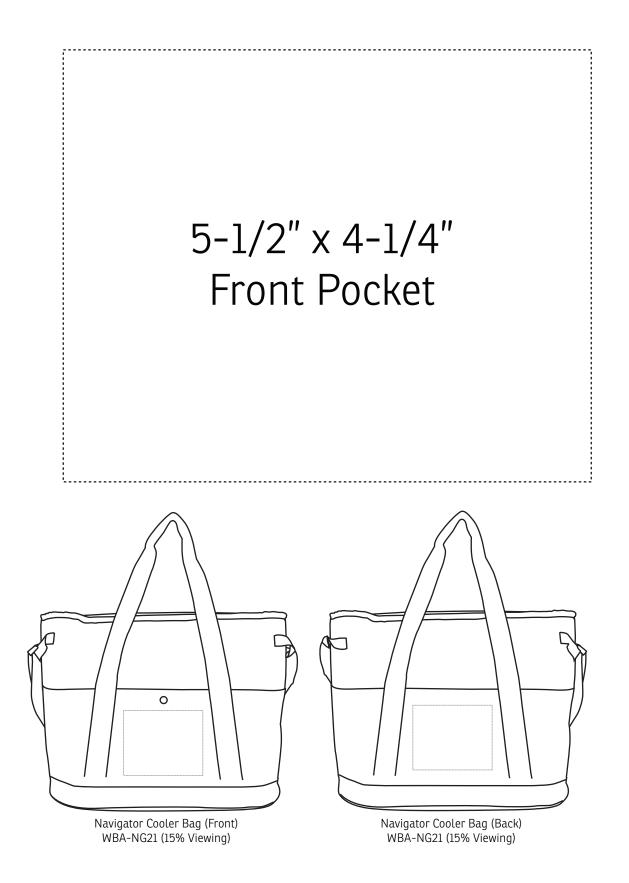

| Item #                                                                                                                                                                                                                                              | Description          |
|-----------------------------------------------------------------------------------------------------------------------------------------------------------------------------------------------------------------------------------------------------|----------------------|
| WBA-NG21                                                                                                                                                                                                                                            | Navigator Cooler Bag |
| Your artwork will be sized to max imprint area unless otherwise requested. Due to the orientation of some logos, your artwork may be sized smaller than the imprint area listed here or in the catalog to achieve a uniform, non-distorted imprint. |                      |