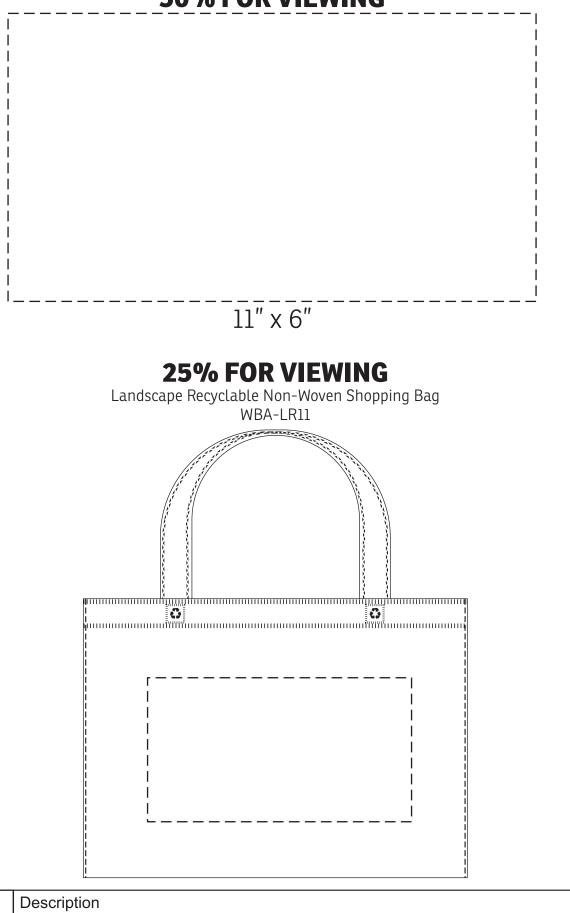

## **50% FOR VIEWING**

| WBA-LR11                                                                                                                      | Landscape Recyclable Non-Woven Shopping Bag                                                      |
|-------------------------------------------------------------------------------------------------------------------------------|--------------------------------------------------------------------------------------------------|
| Your artwork will be                                                                                                          | sized to max imprint area unless otherwise requested. Due to the orientation of some logos, your |
| artwork may be sized smaller than the imprint area listed here or in the catalog to achieve a uniform, non-distorted imprint. |                                                                                                  |