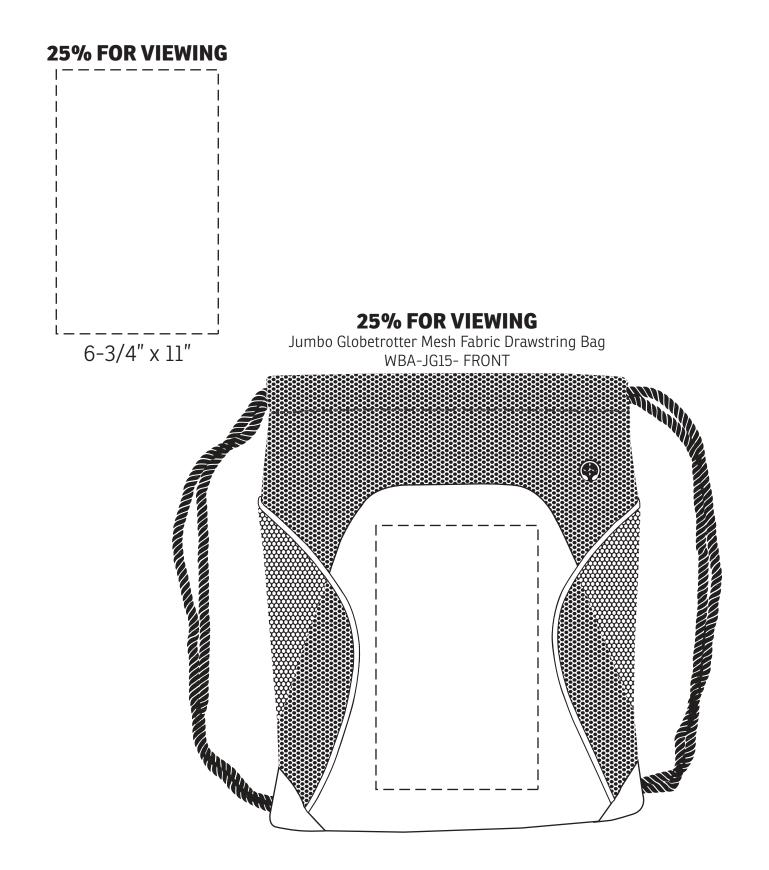

| Item #                                                                                                                                                                                                                                              | Description                                   |
|-----------------------------------------------------------------------------------------------------------------------------------------------------------------------------------------------------------------------------------------------------|-----------------------------------------------|
| WBA-JG15                                                                                                                                                                                                                                            | Jumbo Globetrotter Mesh Fabric Drawstring Bag |
| Your artwork will be sized to max imprint area unless otherwise requested. Due to the orientation of some logos, your artwork may be sized smaller than the imprint area listed here or in the catalog to achieve a uniform, non-distorted imprint. |                                               |