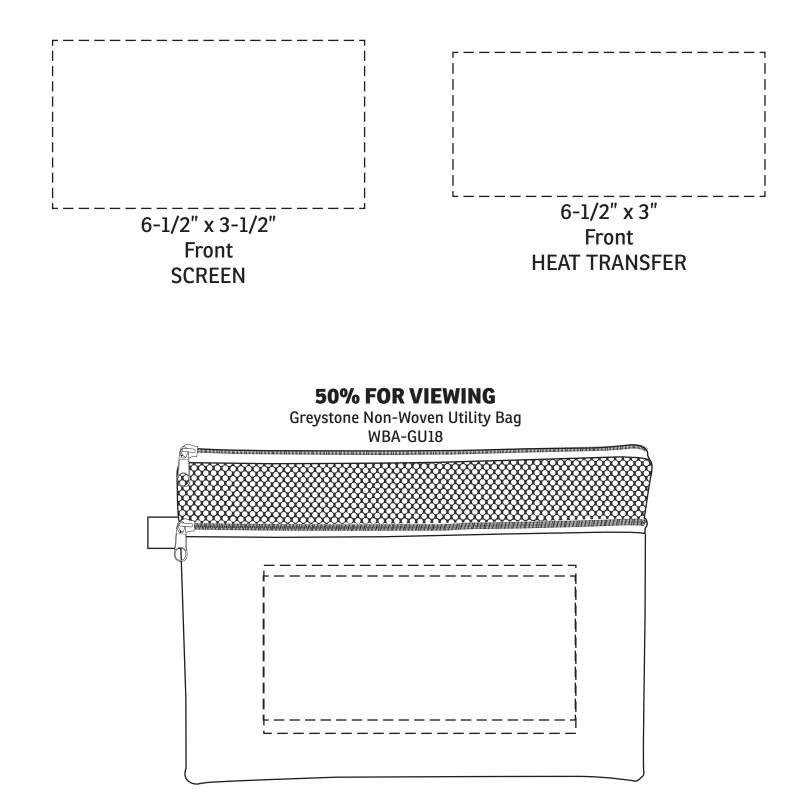

| Item #                                                                                                                                                                                                                                              | Description                     |
|-----------------------------------------------------------------------------------------------------------------------------------------------------------------------------------------------------------------------------------------------------|---------------------------------|
| WBA-GU18                                                                                                                                                                                                                                            | Greystone Non-Woven Utility Bag |
| Your artwork will be sized to max imprint area unless otherwise requested. Due to the orientation of some logos, your artwork may be sized smaller than the imprint area listed here or in the catalog to achieve a uniform, non-distorted imprint. |                                 |