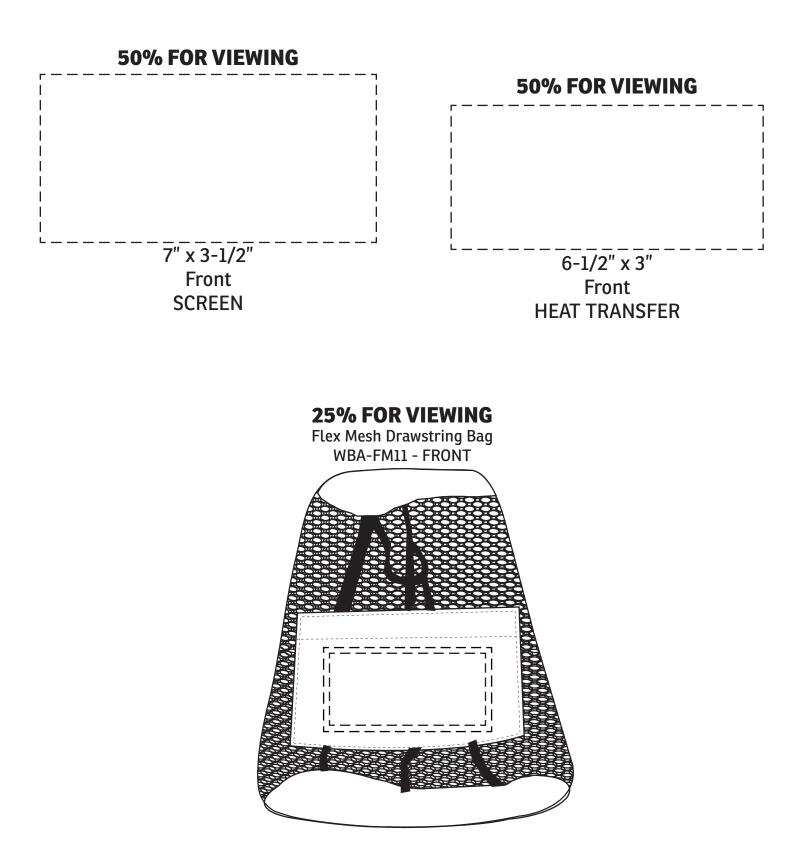

| Item #                                                                                                                                                                                                                                              | Description              |
|-----------------------------------------------------------------------------------------------------------------------------------------------------------------------------------------------------------------------------------------------------|--------------------------|
| WBA-FM11                                                                                                                                                                                                                                            | Flex Mesh Drawstring Bag |
| Your artwork will be sized to max imprint area unless otherwise requested. Due to the orientation of some logos, your artwork may be sized smaller than the imprint area listed here or in the catalog to achieve a uniform, non-distorted imprint. |                          |