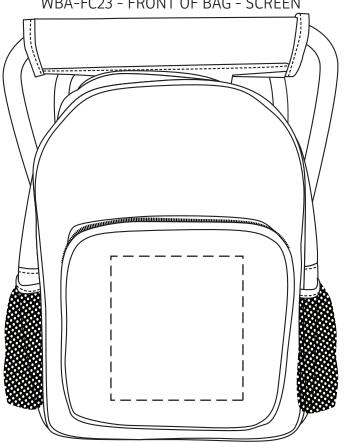

## 25% FOR VIEWING

Fieldcrest Cooler Backpack with Folding Stool WBA-FC23 - FRONT OF BAG - SCREEN