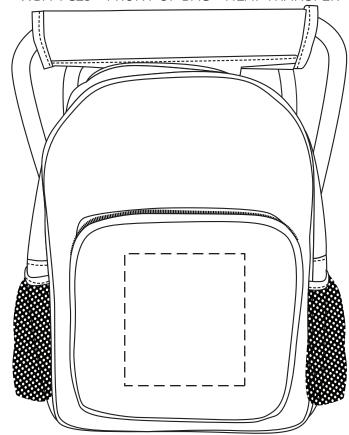

## **25% FOR VIEWING**

Fieldcrest Cooler Backpack with Folding Stool WBA-FC23 - FRONT OF BAG - HEAT TRANSFER

| Item #   | Description                                   |
|----------|-----------------------------------------------|
| WBA-FC23 | Fieldcrest Cooler Backpack with Folding Stool |