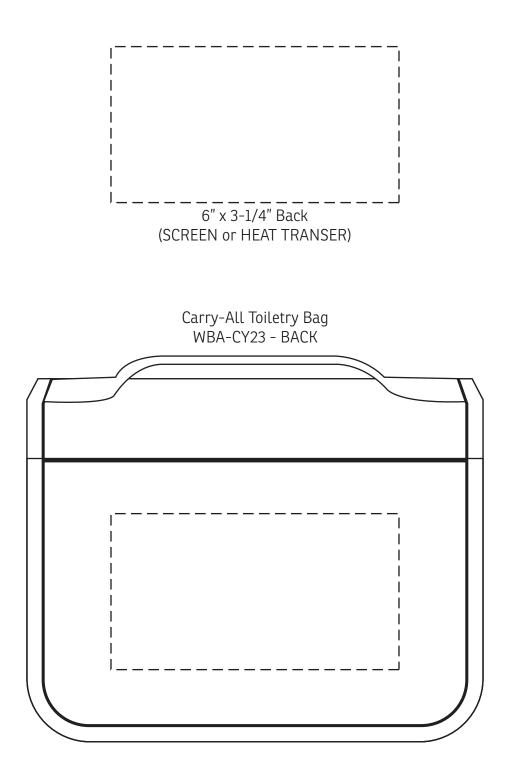

| Item #                                                                                                                                                                                                                                              | Description            |
|-----------------------------------------------------------------------------------------------------------------------------------------------------------------------------------------------------------------------------------------------------|------------------------|
| WBA-CY23                                                                                                                                                                                                                                            | Carry-All Toiletry Bag |
| Your artwork will be sized to max imprint area unless otherwise requested. Due to the orientation of some logos, your artwork may be sized smaller than the imprint area listed here or in the catalog to achieve a uniform, non-distorted imprint. |                        |