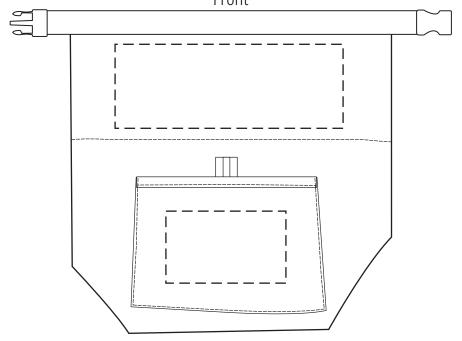

| Item #                                                                                                                                                                                                                                              | Description                                        |
|-----------------------------------------------------------------------------------------------------------------------------------------------------------------------------------------------------------------------------------------------------|----------------------------------------------------|
| WBA-BT18                                                                                                                                                                                                                                            | Bellevue Healthered Polyester Insulated Lunch Tote |
| Your artwork will be sized to max imprint area unless otherwise requested. Due to the orientation of some logos, your artwork may be sized smaller than the imprint area listed here or in the catalog to achieve a uniform, non-distorted imprint. |                                                    |