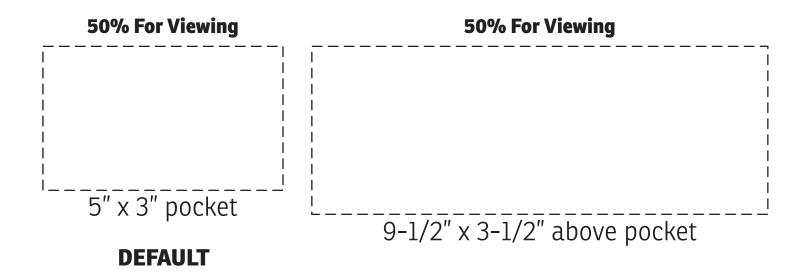

| Item #                                                                                                                                                                                                                                              | Description                                        |
|-----------------------------------------------------------------------------------------------------------------------------------------------------------------------------------------------------------------------------------------------------|----------------------------------------------------|
| WBA-BT18                                                                                                                                                                                                                                            | Bellevue Healthered Polyester Insulated Lunch Tote |
| Your artwork will be sized to max imprint area unless otherwise requested. Due to the orientation of some logos, your artwork may be sized smaller than the imprint area listed here or in the catalog to achieve a uniform, non-distorted imprint. |                                                    |