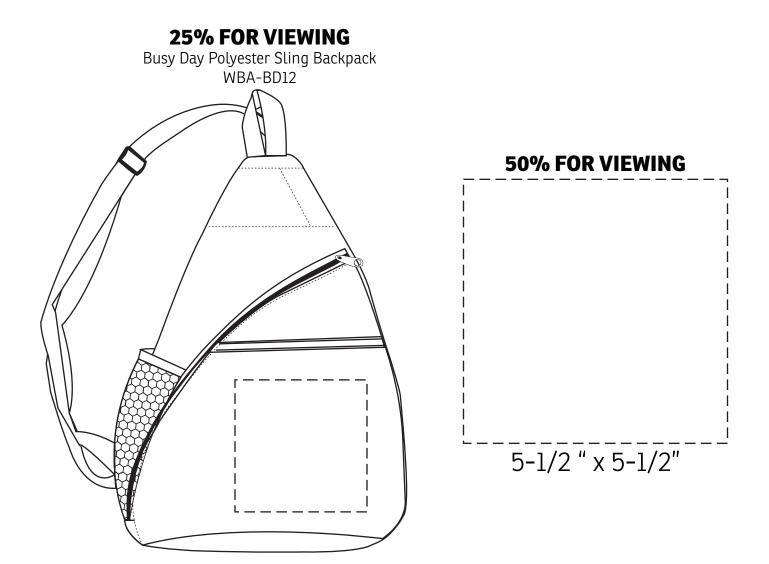

| Item #                                                                                                                                                                                                                                              | Description                       |
|-----------------------------------------------------------------------------------------------------------------------------------------------------------------------------------------------------------------------------------------------------|-----------------------------------|
| WBA-BD12                                                                                                                                                                                                                                            | Busy Day Polyester Sling Backpack |
| Your artwork will be sized to max imprint area unless otherwise requested. Due to the orientation of some logos, your artwork may be sized smaller than the imprint area listed here or in the catalog to achieve a uniform, non-distorted imprint. |                                   |