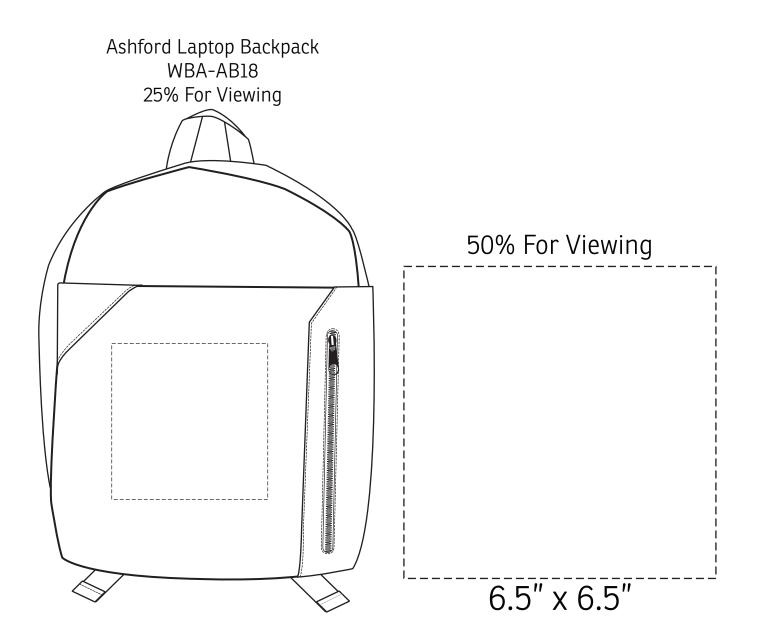

| Item #                                                                                                                                                                                                                                              | Description             |
|-----------------------------------------------------------------------------------------------------------------------------------------------------------------------------------------------------------------------------------------------------|-------------------------|
| WBA-AB18                                                                                                                                                                                                                                            | ASHFORD LAPTOP BACKPACK |
| Your artwork will be sized to max imprint area unless otherwise requested. Due to the orientation of some logos, your artwork may be sized smaller than the imprint area listed here or in the catalog to achieve a uniform, non-distorted imprint. |                         |