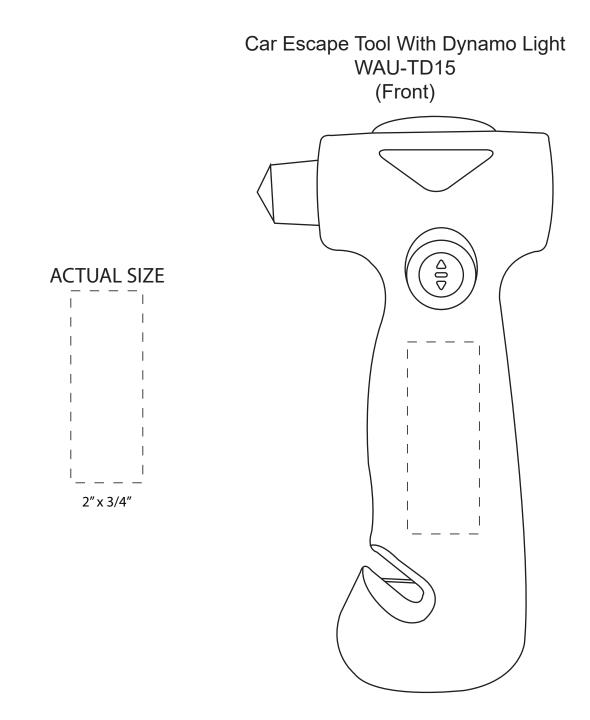

| Item #                                                                                                                                                                                                                                              | Description                       |
|-----------------------------------------------------------------------------------------------------------------------------------------------------------------------------------------------------------------------------------------------------|-----------------------------------|
| WAU-TD15                                                                                                                                                                                                                                            | CAR ESCAPE TOOL WITH DYNAMO LIGHT |
| Your artwork will be sized to max imprint area unless otherwise requested. Due to the orientation of some logos, your artwork may be sized smaller than the imprint area listed here or in the catalog to achieve a uniform, non-distorted imprint. |                                   |