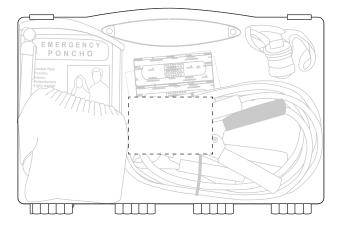

## 25% OF ACTUAL SIZE

| Item #                                                                                                                                                                                                                                              | Description                  |
|-----------------------------------------------------------------------------------------------------------------------------------------------------------------------------------------------------------------------------------------------------|------------------------------|
| WAU-CE13                                                                                                                                                                                                                                            | CROSSROAD EMERGENCY ROAD KIT |
| Your artwork will be sized to max imprint area unless otherwise requested. Due to the orientation of some logos, your artwork may be sized smaller than the imprint area listed here or in the catalog to achieve a uniform, non-distorted imprint. |                              |