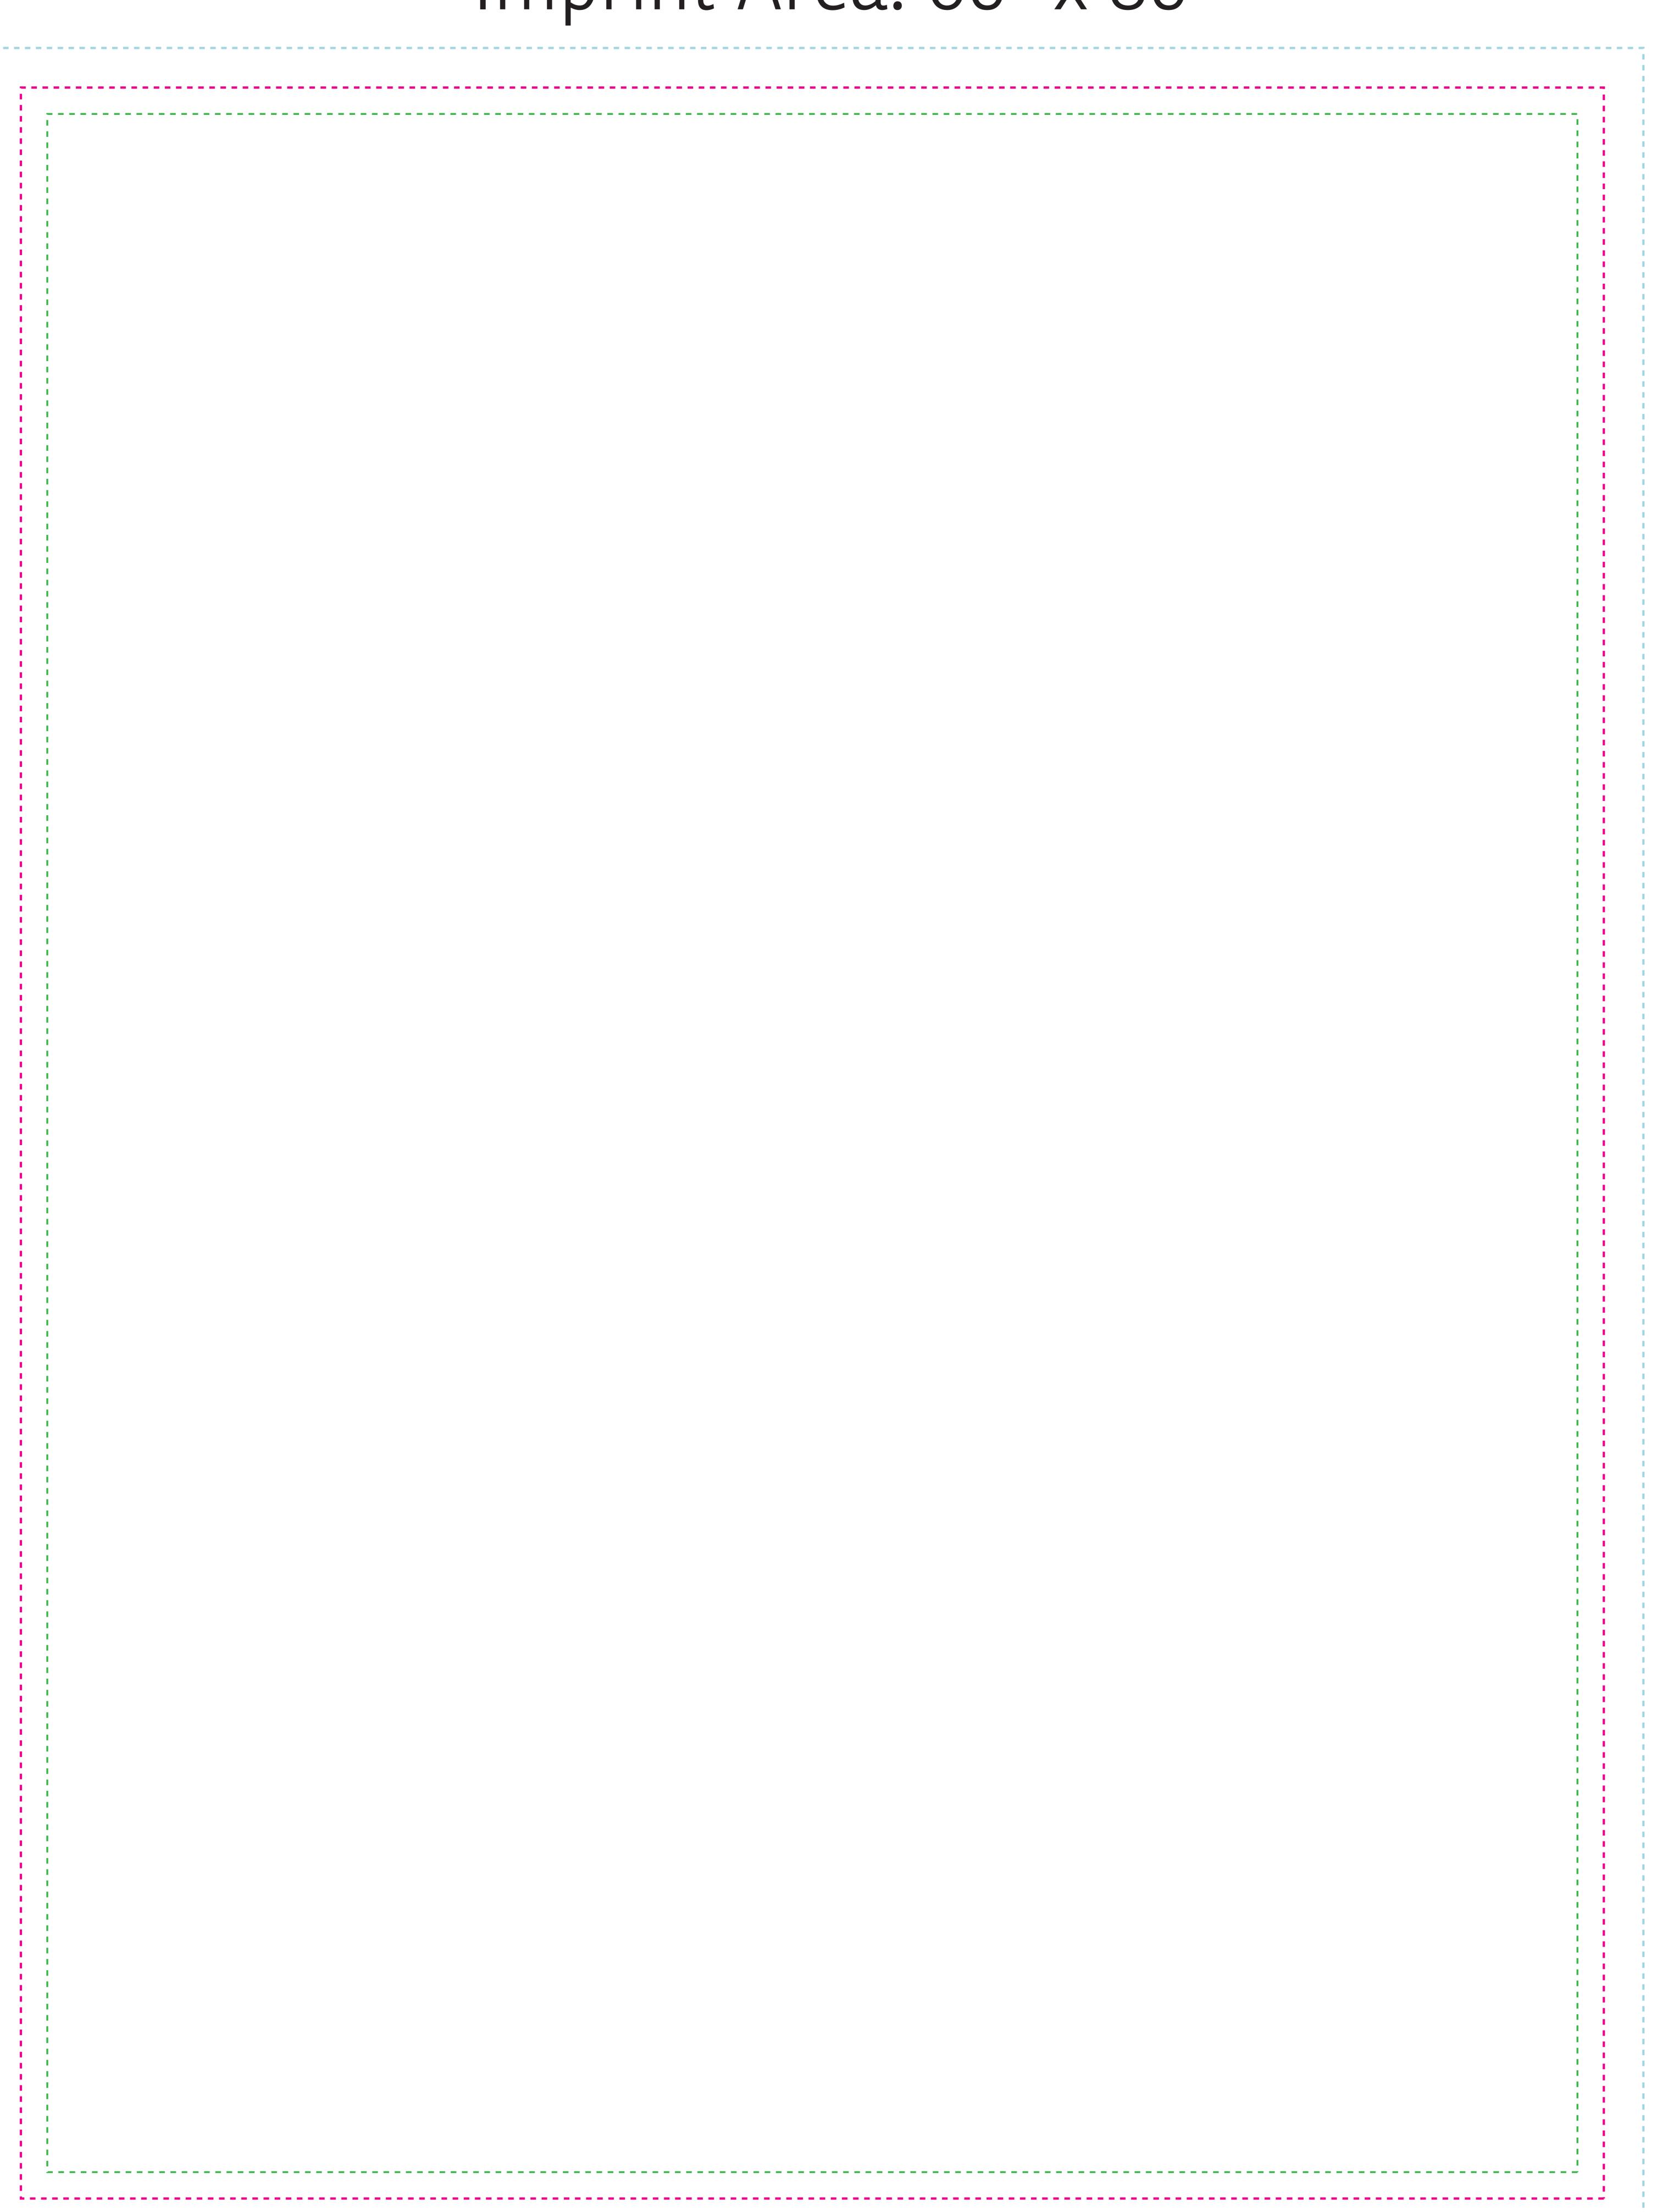

\*\*\*50% Viewing\*\*\*
Imprint Area: 60" x 80"

Silk Touch Blanket 60" x 80" 300GSM Polyester - Full Color

that are most likely to appear on anywhere on the fabric. Another inconsistency that can occur is called "ghosting." This happens when the dye gas settles into the fabric in unintended areas. These inconsistencies are part of the nature of the dye sublimation process and there's nothing that can be done to prevent them. For this reason, we do not issue refunds or discounts for any of these kinds of issues with dye sublimation orders.