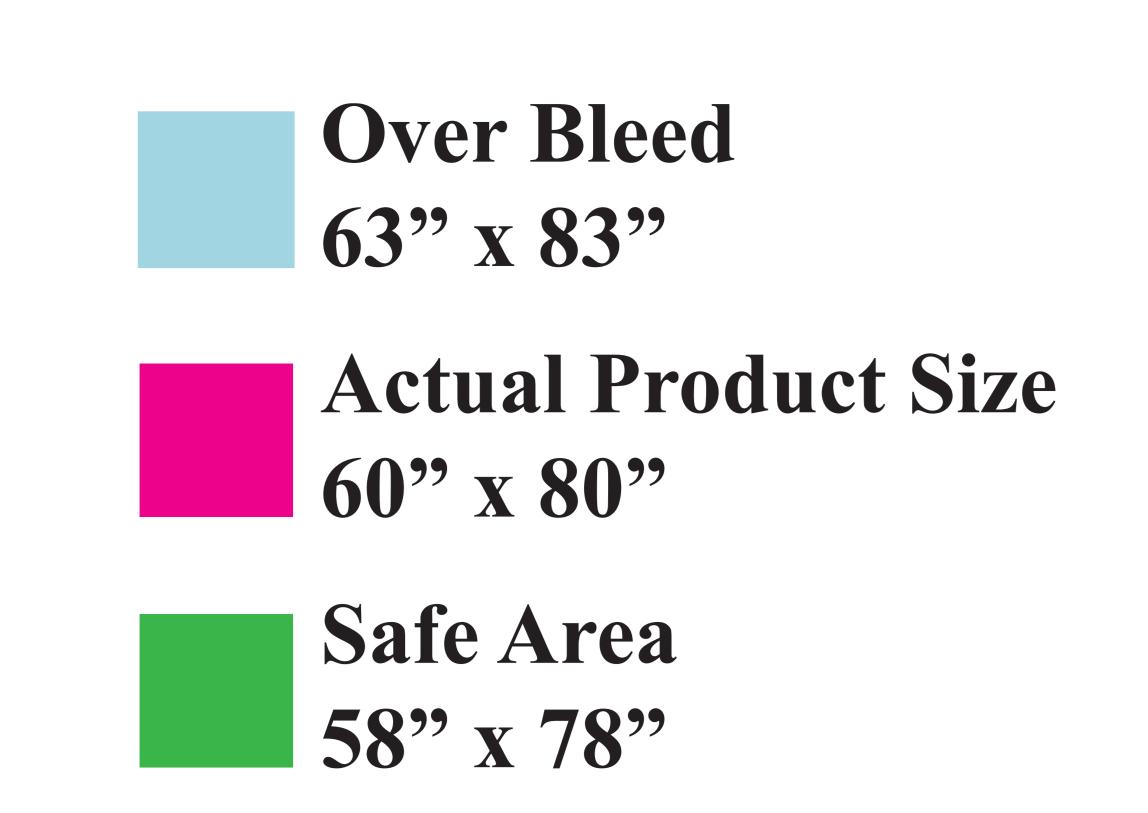

## ART REQUIREMENTS

- -Photo art must be a minimum of 300 DPI
- -Photo & Spot Art Combined Must have a layered file type such as Adobe Illustrator
- -Full bleed is required
- -Critical Art elements that can't be cut off during production must be within safe area
- -Text must be at least 3.5 Millimeters height for legibility
- -Minimum Line Thickness is 3.5 Millimeters

Your artwork will be sized to max imprint area unless otherwise requested. Due to the orientation of some logos, your artwork may be sized smaller than the imprint area listed here or in the catalog to achieve a uniform, non-distorted imprint.