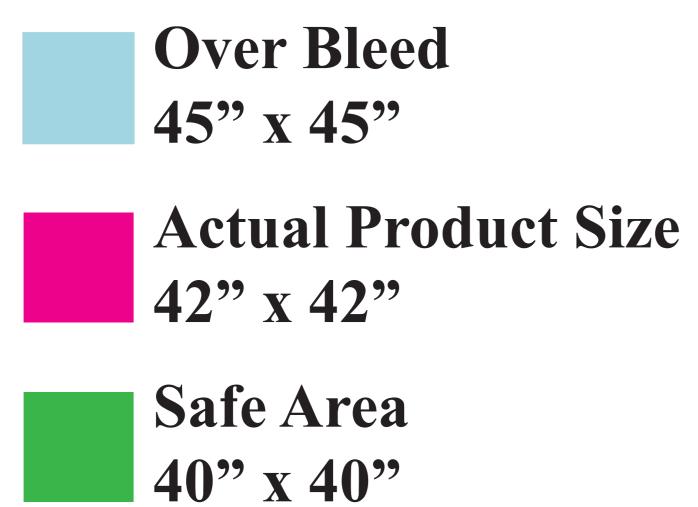

## **\*\*50% Viewing\*\*** Imprint Area: 42" x 42"

## Cotton Feel Swaddle Blanket 42" x 42" 200GSM Poly/Spandex - Full WAA-SB31 (Front)

## Cotton Feel Swaddle Blanket 42" x 42" 200GSM Poly/Spandex - Full WAA-SB31 (Back)

| Item #                                                                                                                 | Description                                                              |
|------------------------------------------------------------------------------------------------------------------------|--------------------------------------------------------------------------|
| WAA-SB31                                                                                                               | Cotton Feel 42" x 42", 200 GSM Poly/Spandex Swaddle Blanket : Full Color |
| Vour artwork will be sized to max imprint area unloss otherwise requested. Due to the orientation of some logics, your |                                                                          |