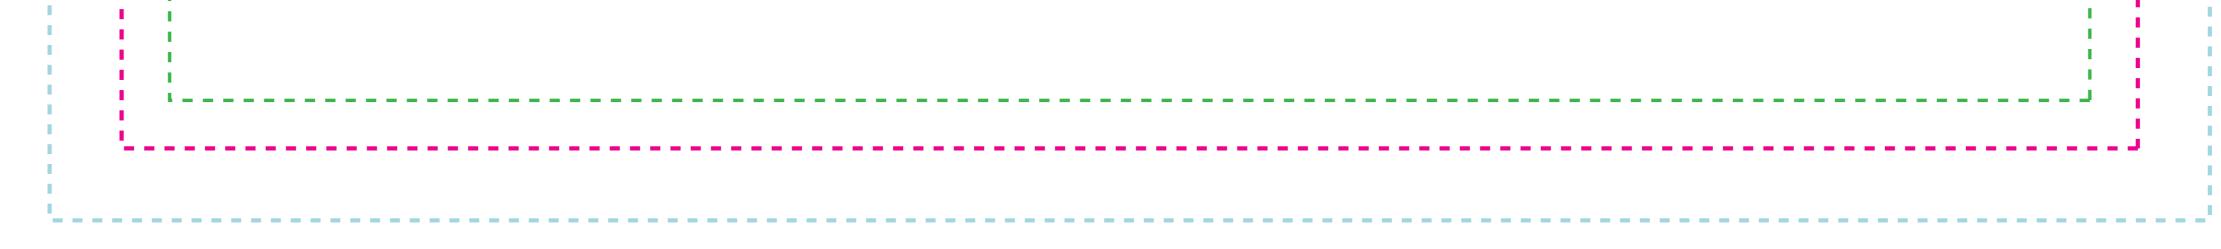

## **ART REQUIREMENTS**

-Photo Art must be a minimum of 100 DPI at actual size or 400 DPI at ¼ of actual size -Spot Color Art - Vector Art File is Required

-Photo & Spot Art Combined – Must have a layered file type such as Adobe Illustrator -Full bleed is required

-Critical Art elements that can't be cut off during production must be within safe area

-Text must be at least 1 CM height for legibility

-Minimum Line Thickness is 1 Pt.

## **\*\*50% Viewing\*\*** Imprint Area: 42" x 42"