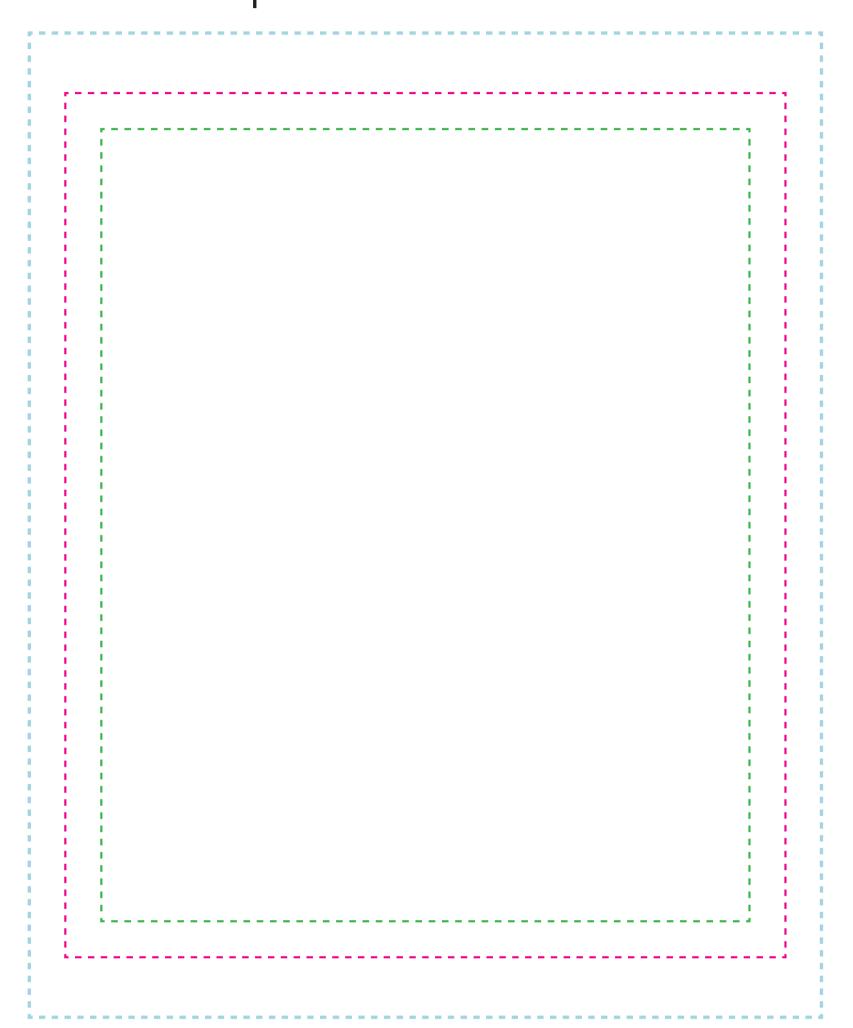

## Over Bleed 16.5" x 20.5" Actual Product Size 15" x 18" Safe Area

13.5" x 16.5"

## **ART REQUIREMENTS**

- -Photo Art must be a minimum of 100 DPI at actual size or 400 DPI at ¼ of actual size -Spot Color Art Vector Art File is Required
- -Photo & Spot Art Combined Must have a layered file type such as Adobe Illustrator -Full bleed is required
- -Critical Art elements that can't be cut off during production must be within safe area
- -Text must be at least 1 CM height for legibility
- -Minimum Line Thickness is 1 Pt.

## \*\*50% Viewing\*\*

Imprint Area: 15" x 18"

Terry Microfiber Rally Towel 15" x 18" - Full Color

WAA-RT32 (Back)

Terry Microfiber Rally Towel 15" x 18" - Full Color

WAA-RT32 (Front)

| Item #   | Description                                         |
|----------|-----------------------------------------------------|
| WAA-RT32 | Terry Microfiber 15"x 18" Rally Towels : Full Color |