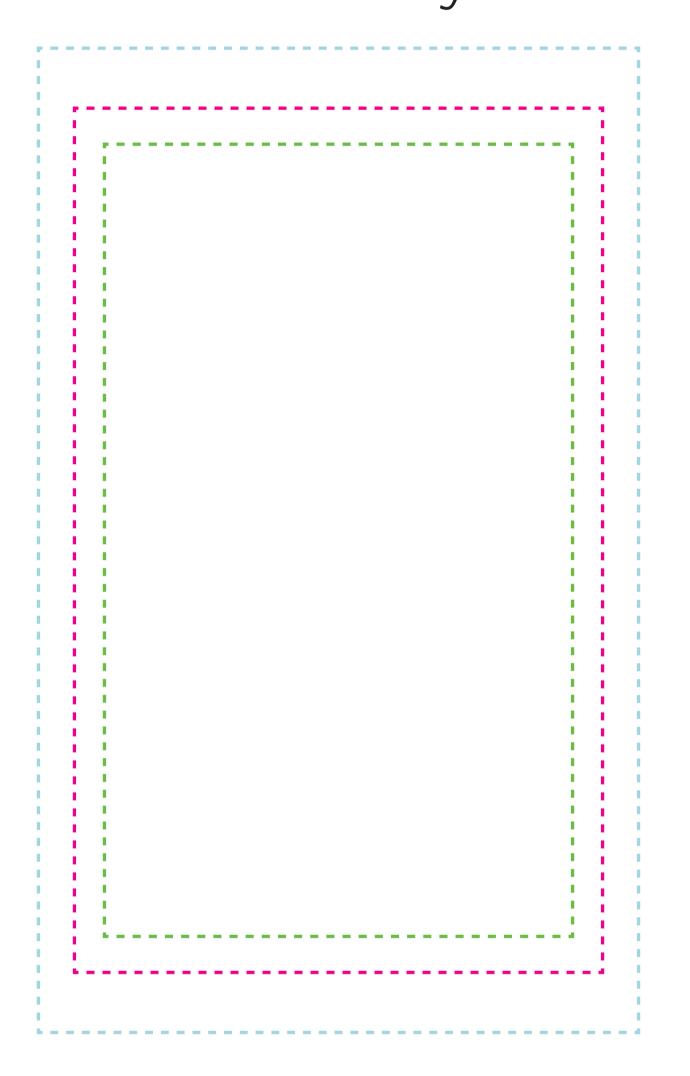

## Over Bleed 12.5" x 20.5" Actual Product Size 11" x 18" Safe Area 9.75" x 16.5"

## ART REQUIREMENTS

- -Photo Art must be a minimum of 100 DPI at actual size or 400 DPI at ¼ of actual size -Spot Color Art Vector Art File is Required
- -Photo & Spot Art Combined Must have a layered file type such as Adobe Illustrator -Full bleed is required
- -Critical Art elements that can't be cut off during production must be within safe area
- -Text must be at least 1 CM height for legibility
- -Minimum Line Thickness is 1 Pt.