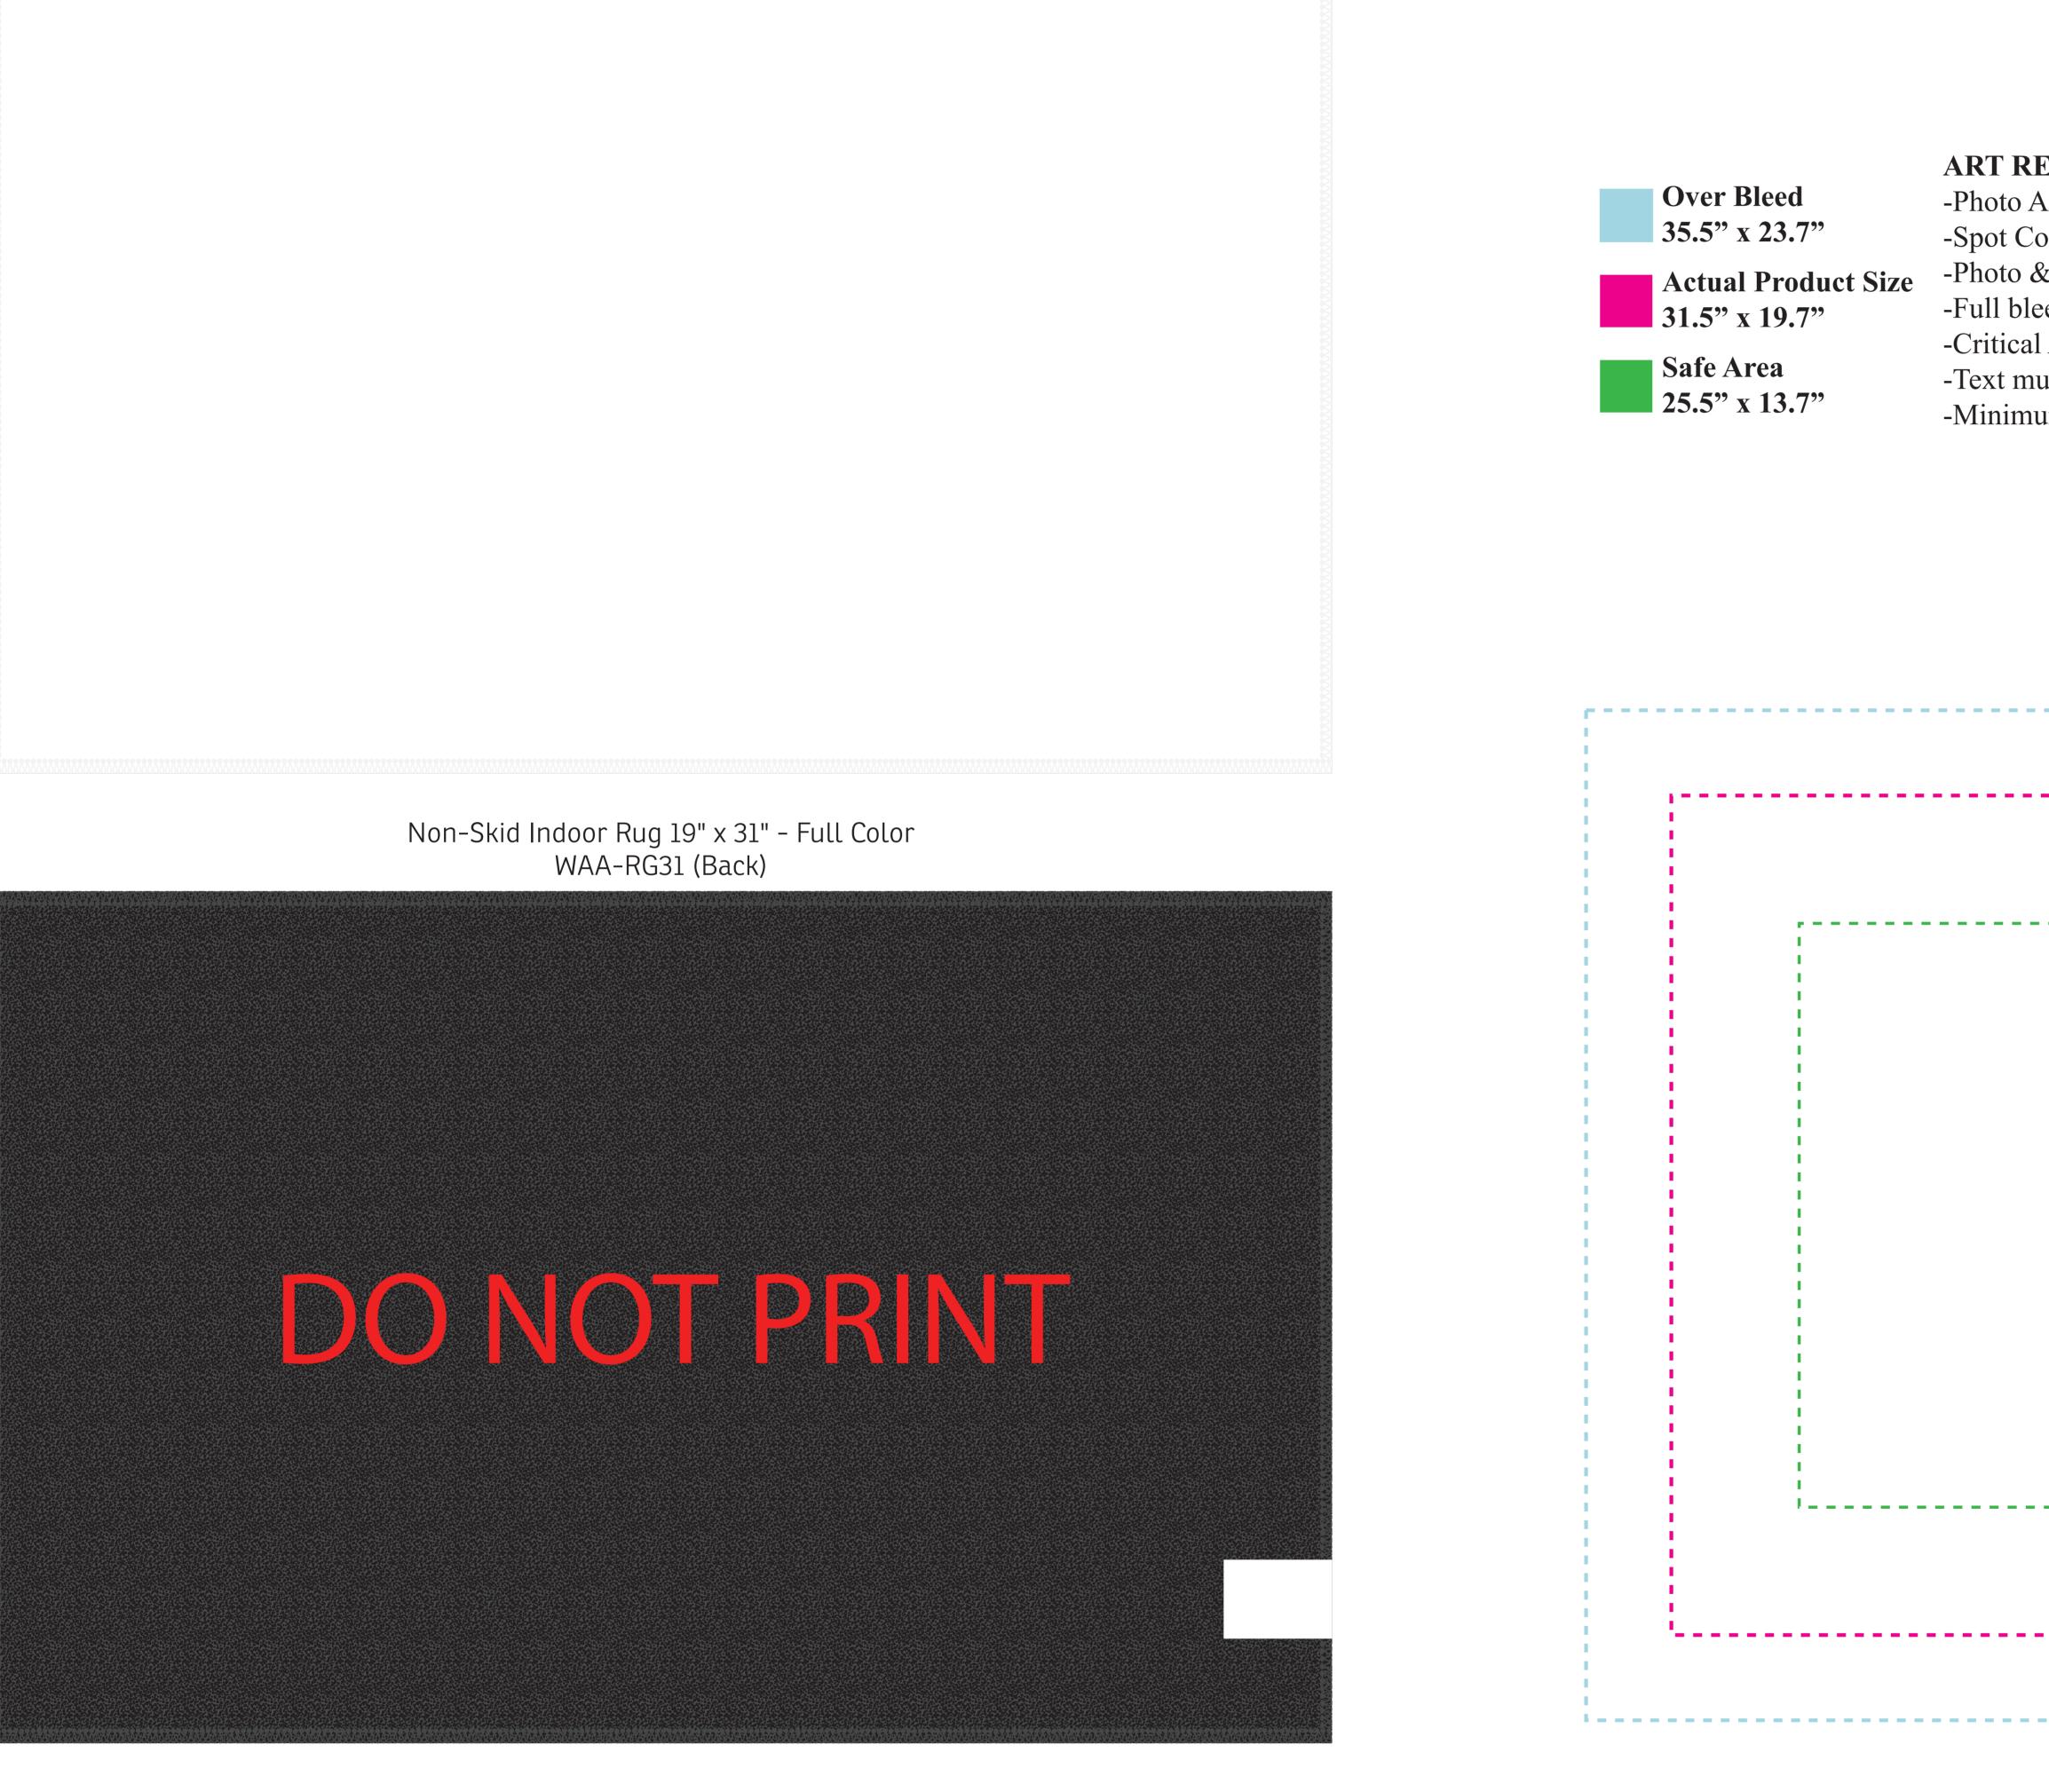

Non-Skid Indoor Rug 19" x 31" - Full Color WAA-RG31 (Front)

| Item #                                   | Description |
|------------------------------------------|-------------|
| WAA-RG31                                 | Non-Skid 19 |
| Your artwork will be artwork may be size |             |

## 9" x 31" Indoor Rug : Full Color

int area unless otherwise requested. Due to the orientation of some logos, your imprint area listed here or in the catalog to achieve a uniform, non-distorted imprint.

## **ART REQUIREMENTS**

-Photo Art must be a minimum of 100 DPI at actual size or 400 DPI at ¼ of actual size -Spot Color Art - Vector Art File is Required

-Photo & Spot Art Combined – Must have a layered file type such as Adobe Illustrator -Full bleed is required

-Critical Art elements that can't be cut off during production must be within safe area
-Text must be at least 1 CM height for legibility
-Minimum Line Thickness is 1 Pt.

|                 | 1                                       |
|-----------------|-----------------------------------------|
|                 |                                         |
|                 |                                         |
|                 |                                         |
|                 |                                         |
|                 |                                         |
|                 | 1                                       |
|                 |                                         |
|                 |                                         |
|                 |                                         |
|                 |                                         |
|                 |                                         |
|                 |                                         |
|                 | 1 I I I I I                             |
|                 |                                         |
|                 |                                         |
|                 |                                         |
|                 |                                         |
|                 |                                         |
|                 |                                         |
|                 |                                         |
|                 |                                         |
|                 |                                         |
|                 |                                         |
|                 |                                         |
|                 |                                         |
|                 | 1 I I I I I I I I I I I I I I I I I I I |
|                 |                                         |
|                 |                                         |
|                 |                                         |
|                 |                                         |
|                 | 1                                       |
|                 |                                         |
|                 |                                         |
|                 | i i                                     |
|                 | 1                                       |
|                 |                                         |
|                 |                                         |
|                 |                                         |
|                 |                                         |
|                 |                                         |
|                 |                                         |
|                 |                                         |
|                 |                                         |
|                 |                                         |
|                 |                                         |
|                 |                                         |
|                 |                                         |
|                 |                                         |
|                 |                                         |
|                 |                                         |
|                 |                                         |
|                 |                                         |
|                 |                                         |
| · · · · · · · · |                                         |