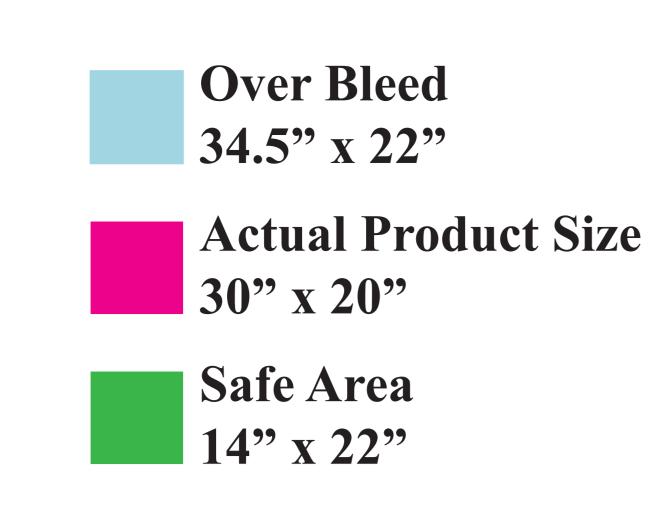

## ART REQUIREMENTS

- -Photo Art must be a minimum of 100 DPI at actual size or 400 DPI at ¼ of actual size
- -Spot Color Art Vector Art File is Required
- -Photo & Spot Art Combined Must have a layered file type such as Adobe Illustrator -Full bleed is required
- -Critical Art elements that can't be cut off during production must be within safe area -Text must be at least 1 CM height for legibility
- -Minimum Line Thickness is 1 Pt.