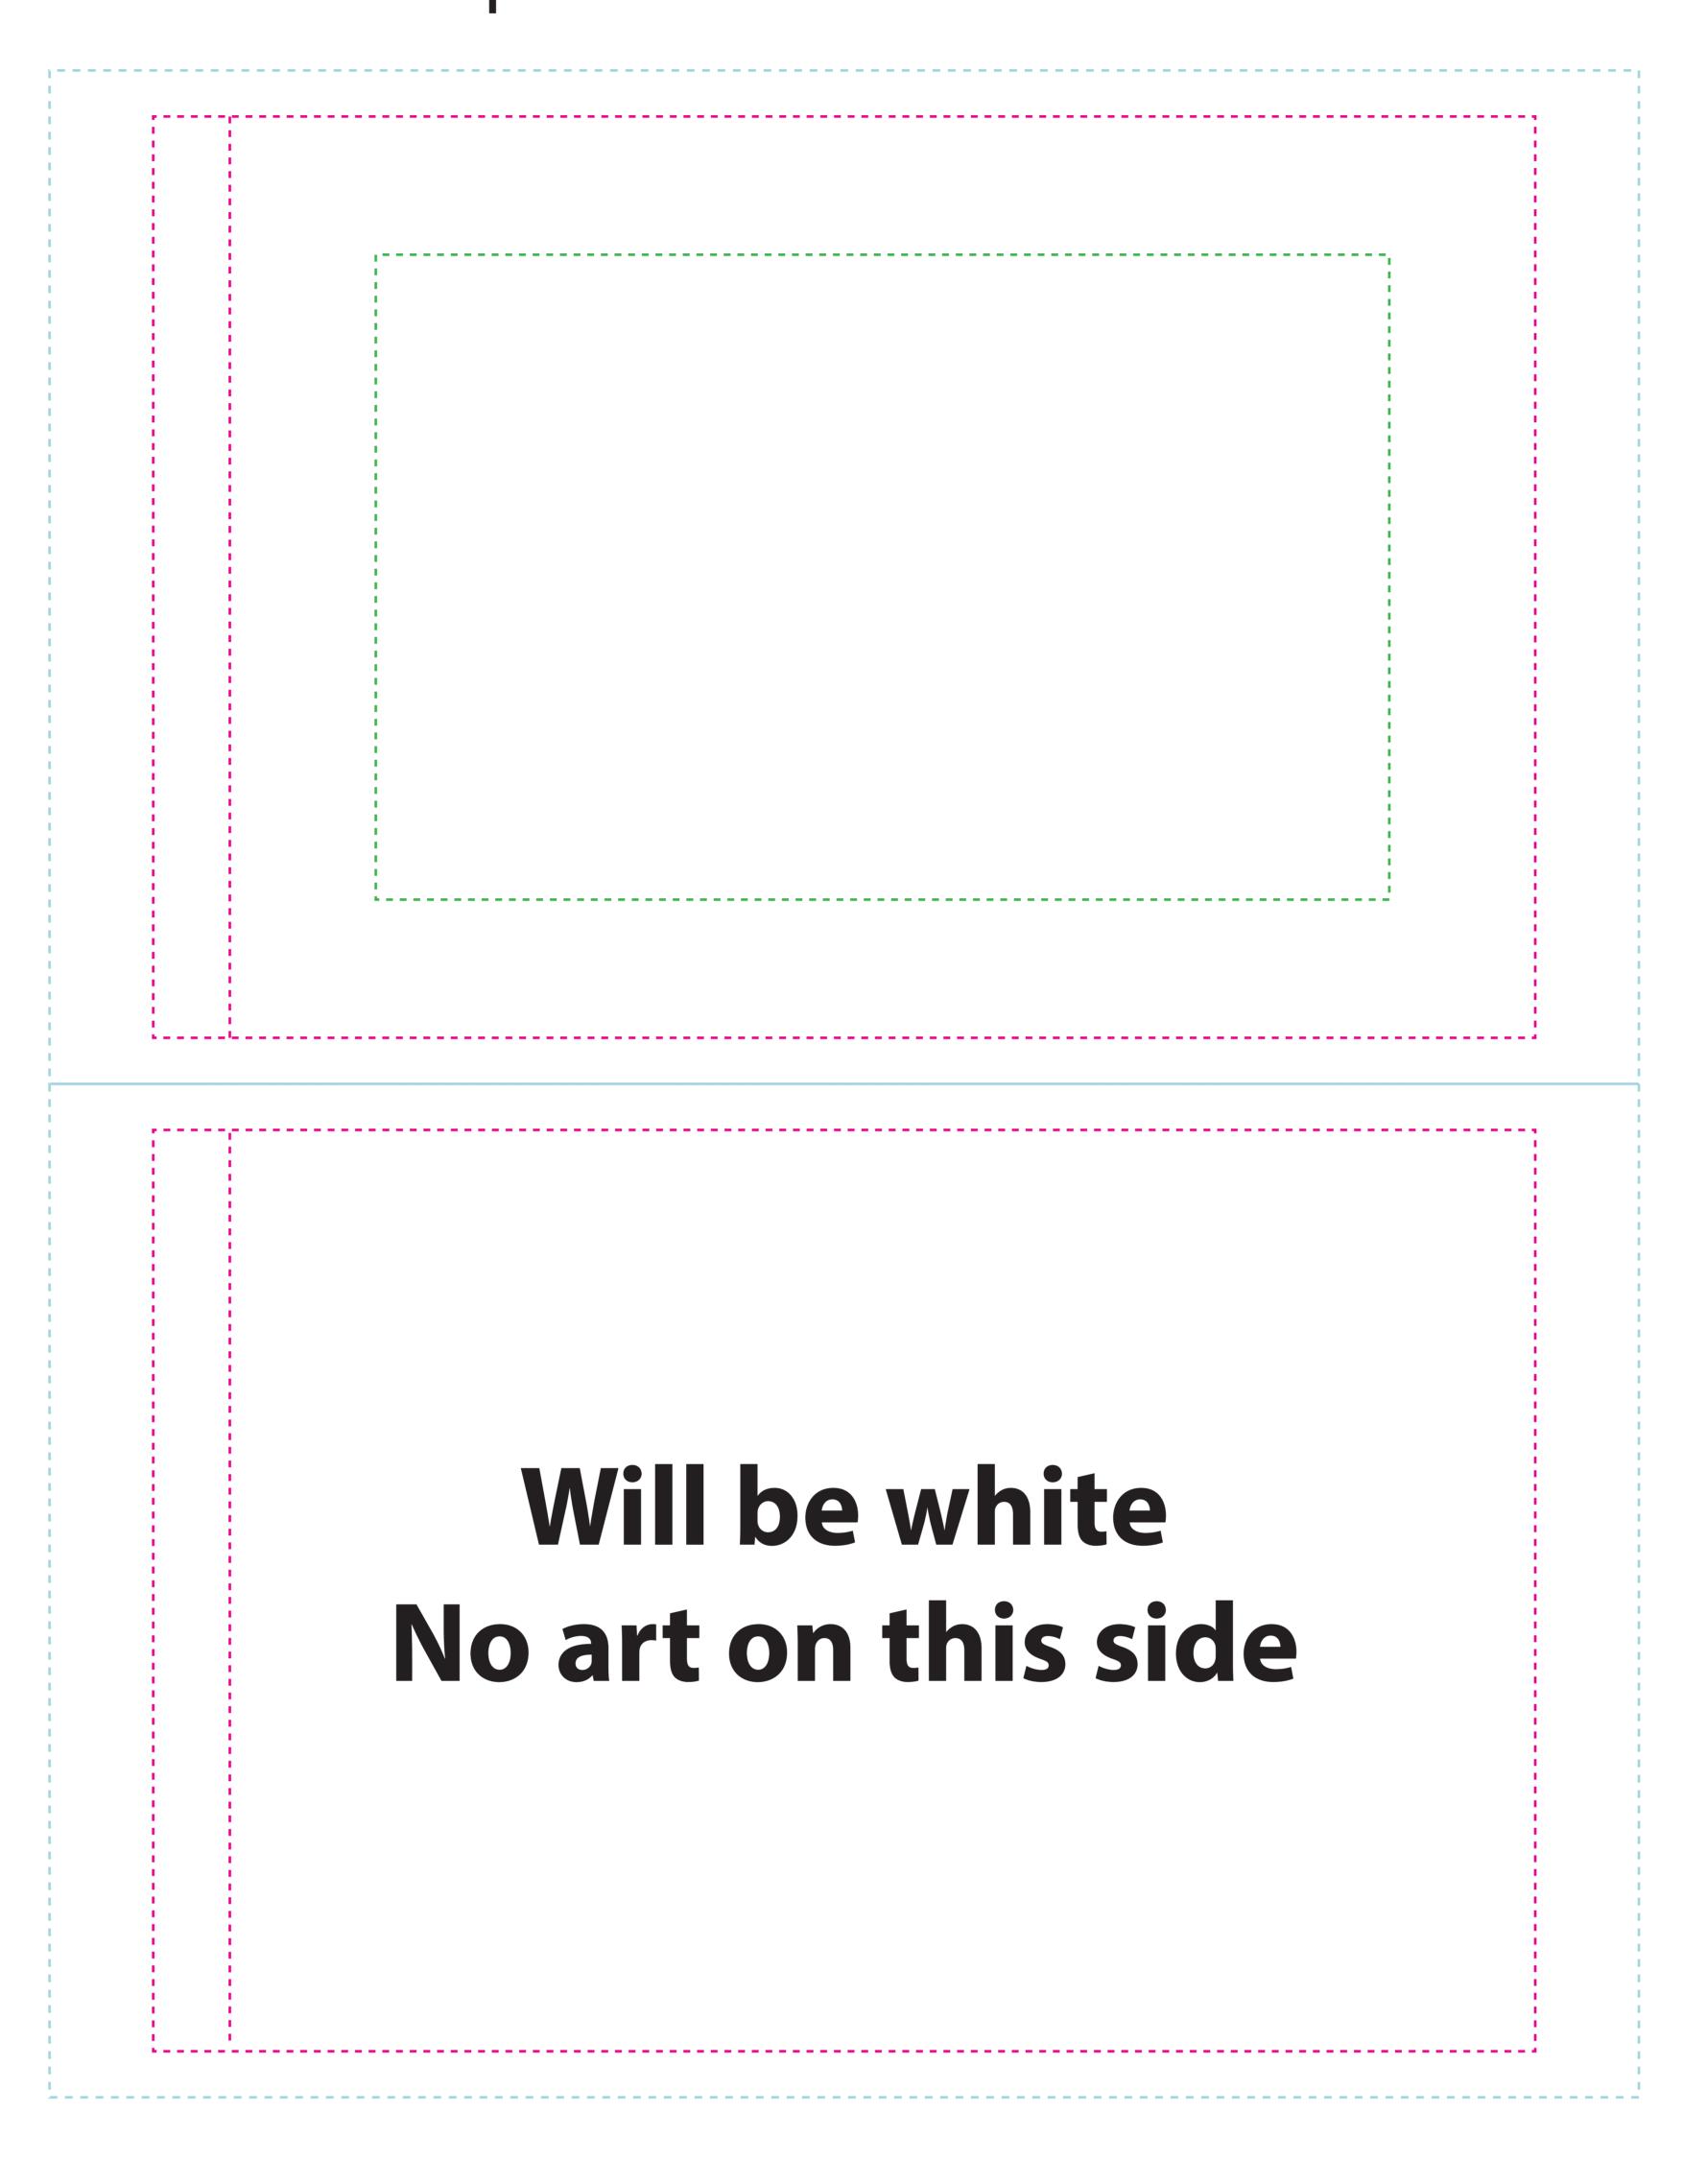

## ART REQUIREMENTS

- -Photo Art must be a minimum of 100 DPI at actual size or 400 DPI at ¼ of actual size
- -Spot Color Art Vector Art File is Required
- -Photo & Spot Art Combined Must have a layered file type such as Adobe Illustrator -Full bleed is required
- -Critical Art elements that can't be cut off during production must be within safe area -Text must be at least 1 CM height for legibility
- -Minimum Line Thickness is 1 Pt.

## %%50% Viewing %%

Imprint Area: 20" x 30"

|  | AA-PW32 |  |
|--|---------|--|
|  |         |  |
|  |         |  |
|  |         |  |
|  |         |  |
|  |         |  |
|  |         |  |
|  |         |  |
|  |         |  |
|  |         |  |
|  |         |  |
|  |         |  |
|  |         |  |
|  |         |  |
|  |         |  |
|  |         |  |

Your artwork will be sized to max imprint area unless otherwise requested. Due to the orientation of some logos, your artwork may be sized smaller than the imprint area listed here or in the catalog to achieve a uniform, non-distorted imprint.