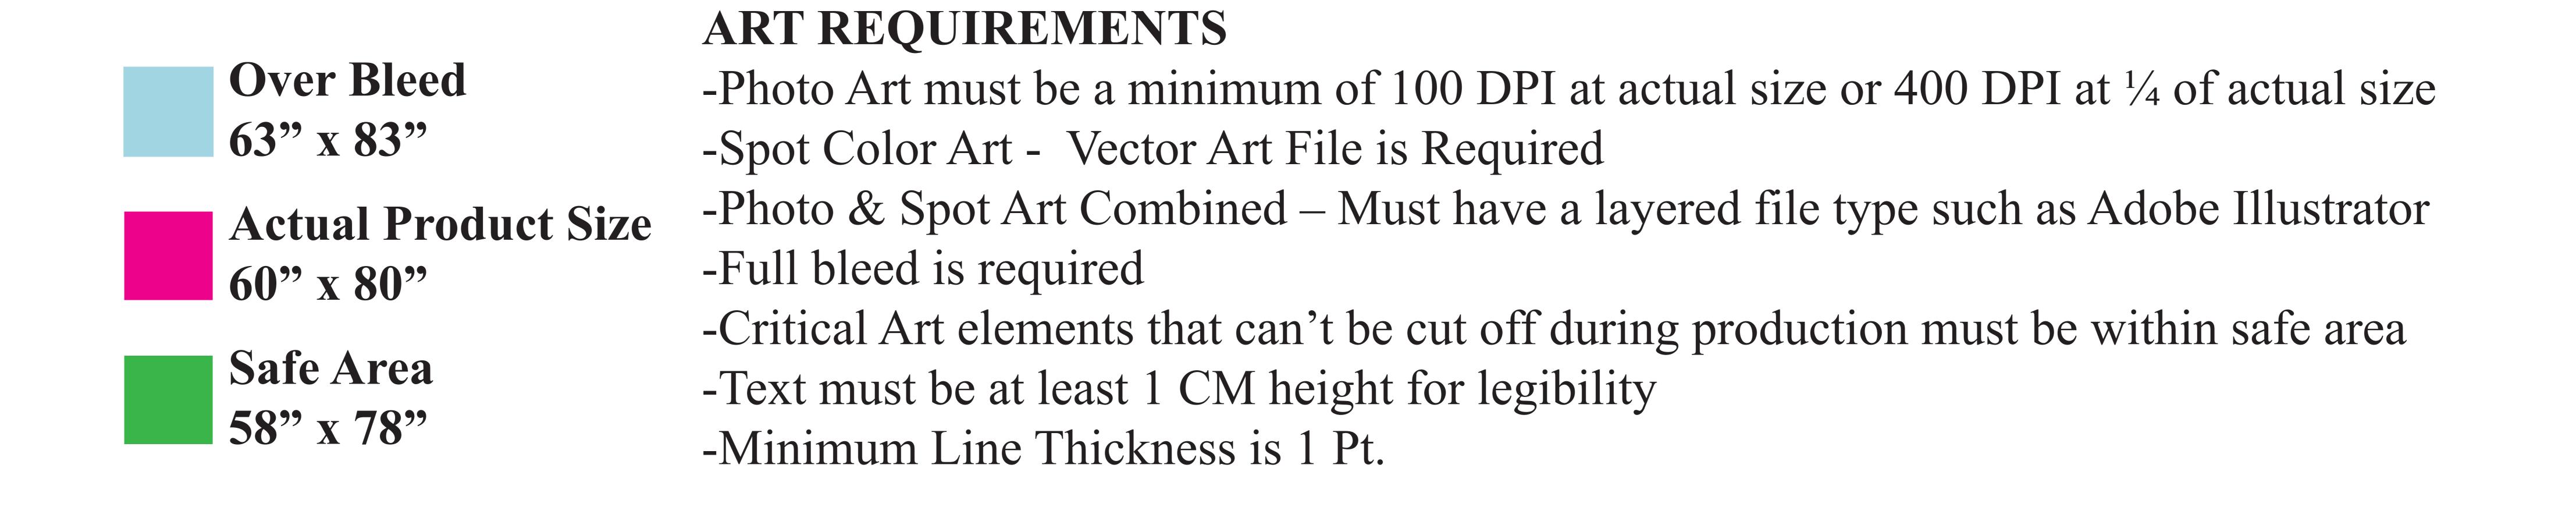

## Polar Fleece Blanket 60" x 80" 300GSM - Full Color WAA-PF33 (Front)

## Polar Fleece Blanket 60" x 80" 300GSM - Full Color WAA-PF33 (Back)

| Item #                                                                                                                                                                                                                                              | Description                                        |
|-----------------------------------------------------------------------------------------------------------------------------------------------------------------------------------------------------------------------------------------------------|----------------------------------------------------|
| WAA-PF33                                                                                                                                                                                                                                            | Polar Fleece Blanket 60" x 80" 300GSM - Full Color |
| Your artwork will be sized to max imprint area unless otherwise requested. Due to the orientation of some logos, your artwork may be sized smaller than the imprint area listed here or in the catalog to achieve a uniform, non-distorted imprint. |                                                    |