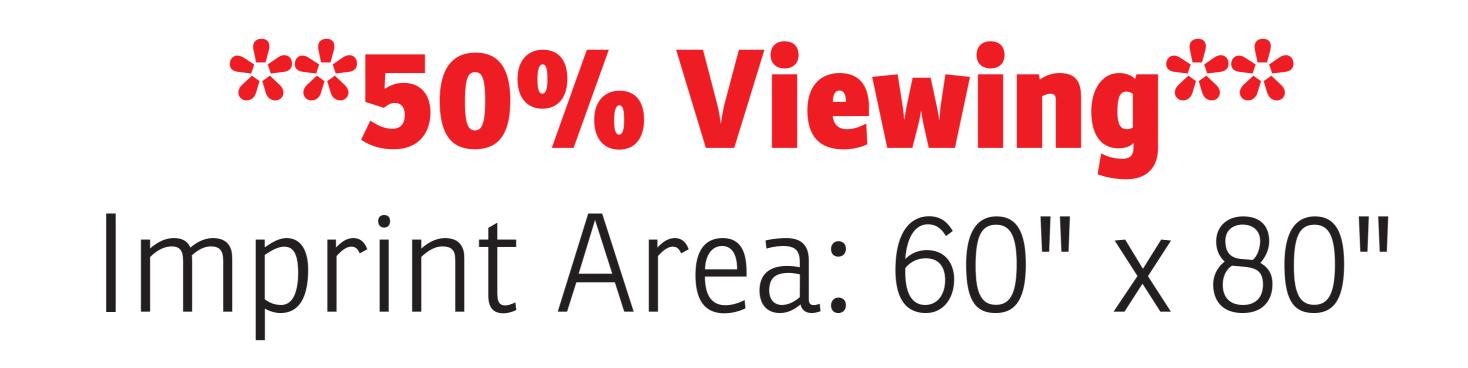

## Polar Fleece Blanket 60" x 80" 300GSM - Full Color WAA-PF33 (Front)

## Polar Fleece Blanket 60" x 80" 300GSM - Full Color WAA-PF33 (Back)

| Item #                                                                                                                                                                                                                                              | Description                                        |
|-----------------------------------------------------------------------------------------------------------------------------------------------------------------------------------------------------------------------------------------------------|----------------------------------------------------|
| WAA-PF33                                                                                                                                                                                                                                            | Polar Fleece Blanket 60" x 80" 300GSM - Full Color |
| Your artwork will be sized to max imprint area unless otherwise requested. Due to the orientation of some logos, your artwork may be sized smaller than the imprint area listed here or in the catalog to achieve a uniform, non-distorted imprint. |                                                    |