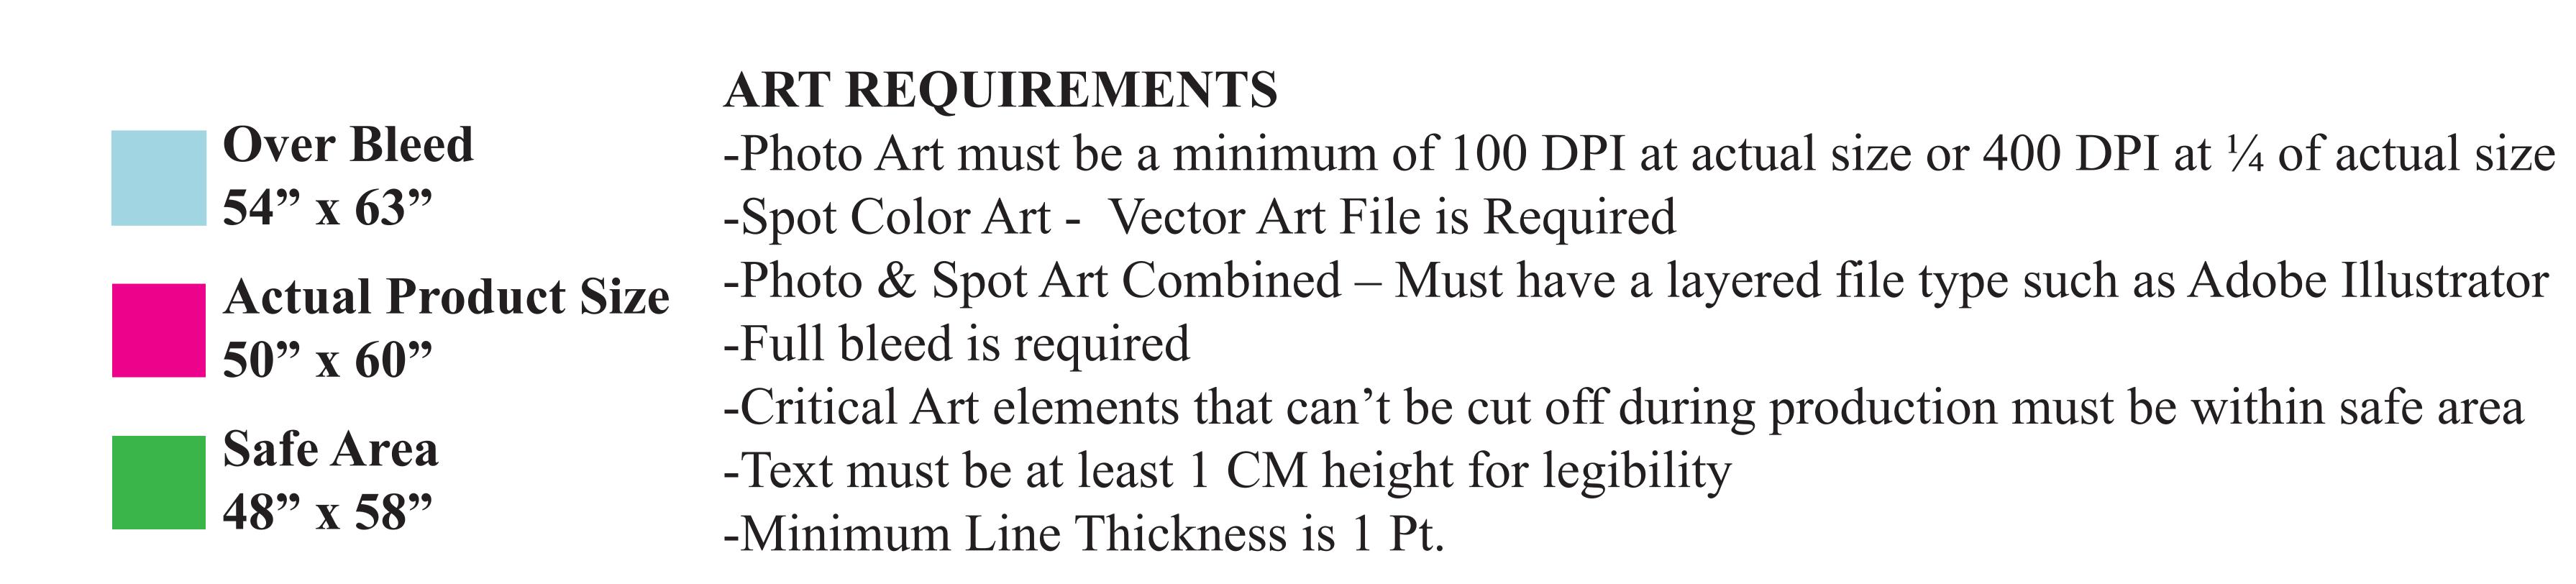

## %%50% Viewing %%

Imprint Area: 50" x 60"

Micro-Mink Sherpa Plush Blanket 50" x 60" 430GSM - Full Color WΔΔ-MS32 Micro-Mink Sherpa Plush Blanket 50" x 60" 430GSM - Full Color WAA-MS32

| Item#    | Description                                                     |
|----------|-----------------------------------------------------------------|
| WAA-MS32 | Micro-Mink Sherpa Plush 50" x 60", 430 GSM Blanket : Full Color |

Your artwork will be sized to max imprint area unless otherwise requested. Due to the orientation of some logos, your artwork may be sized smaller than the imprint area listed here or in the catalog to achieve a uniform, non-distorted imprint.