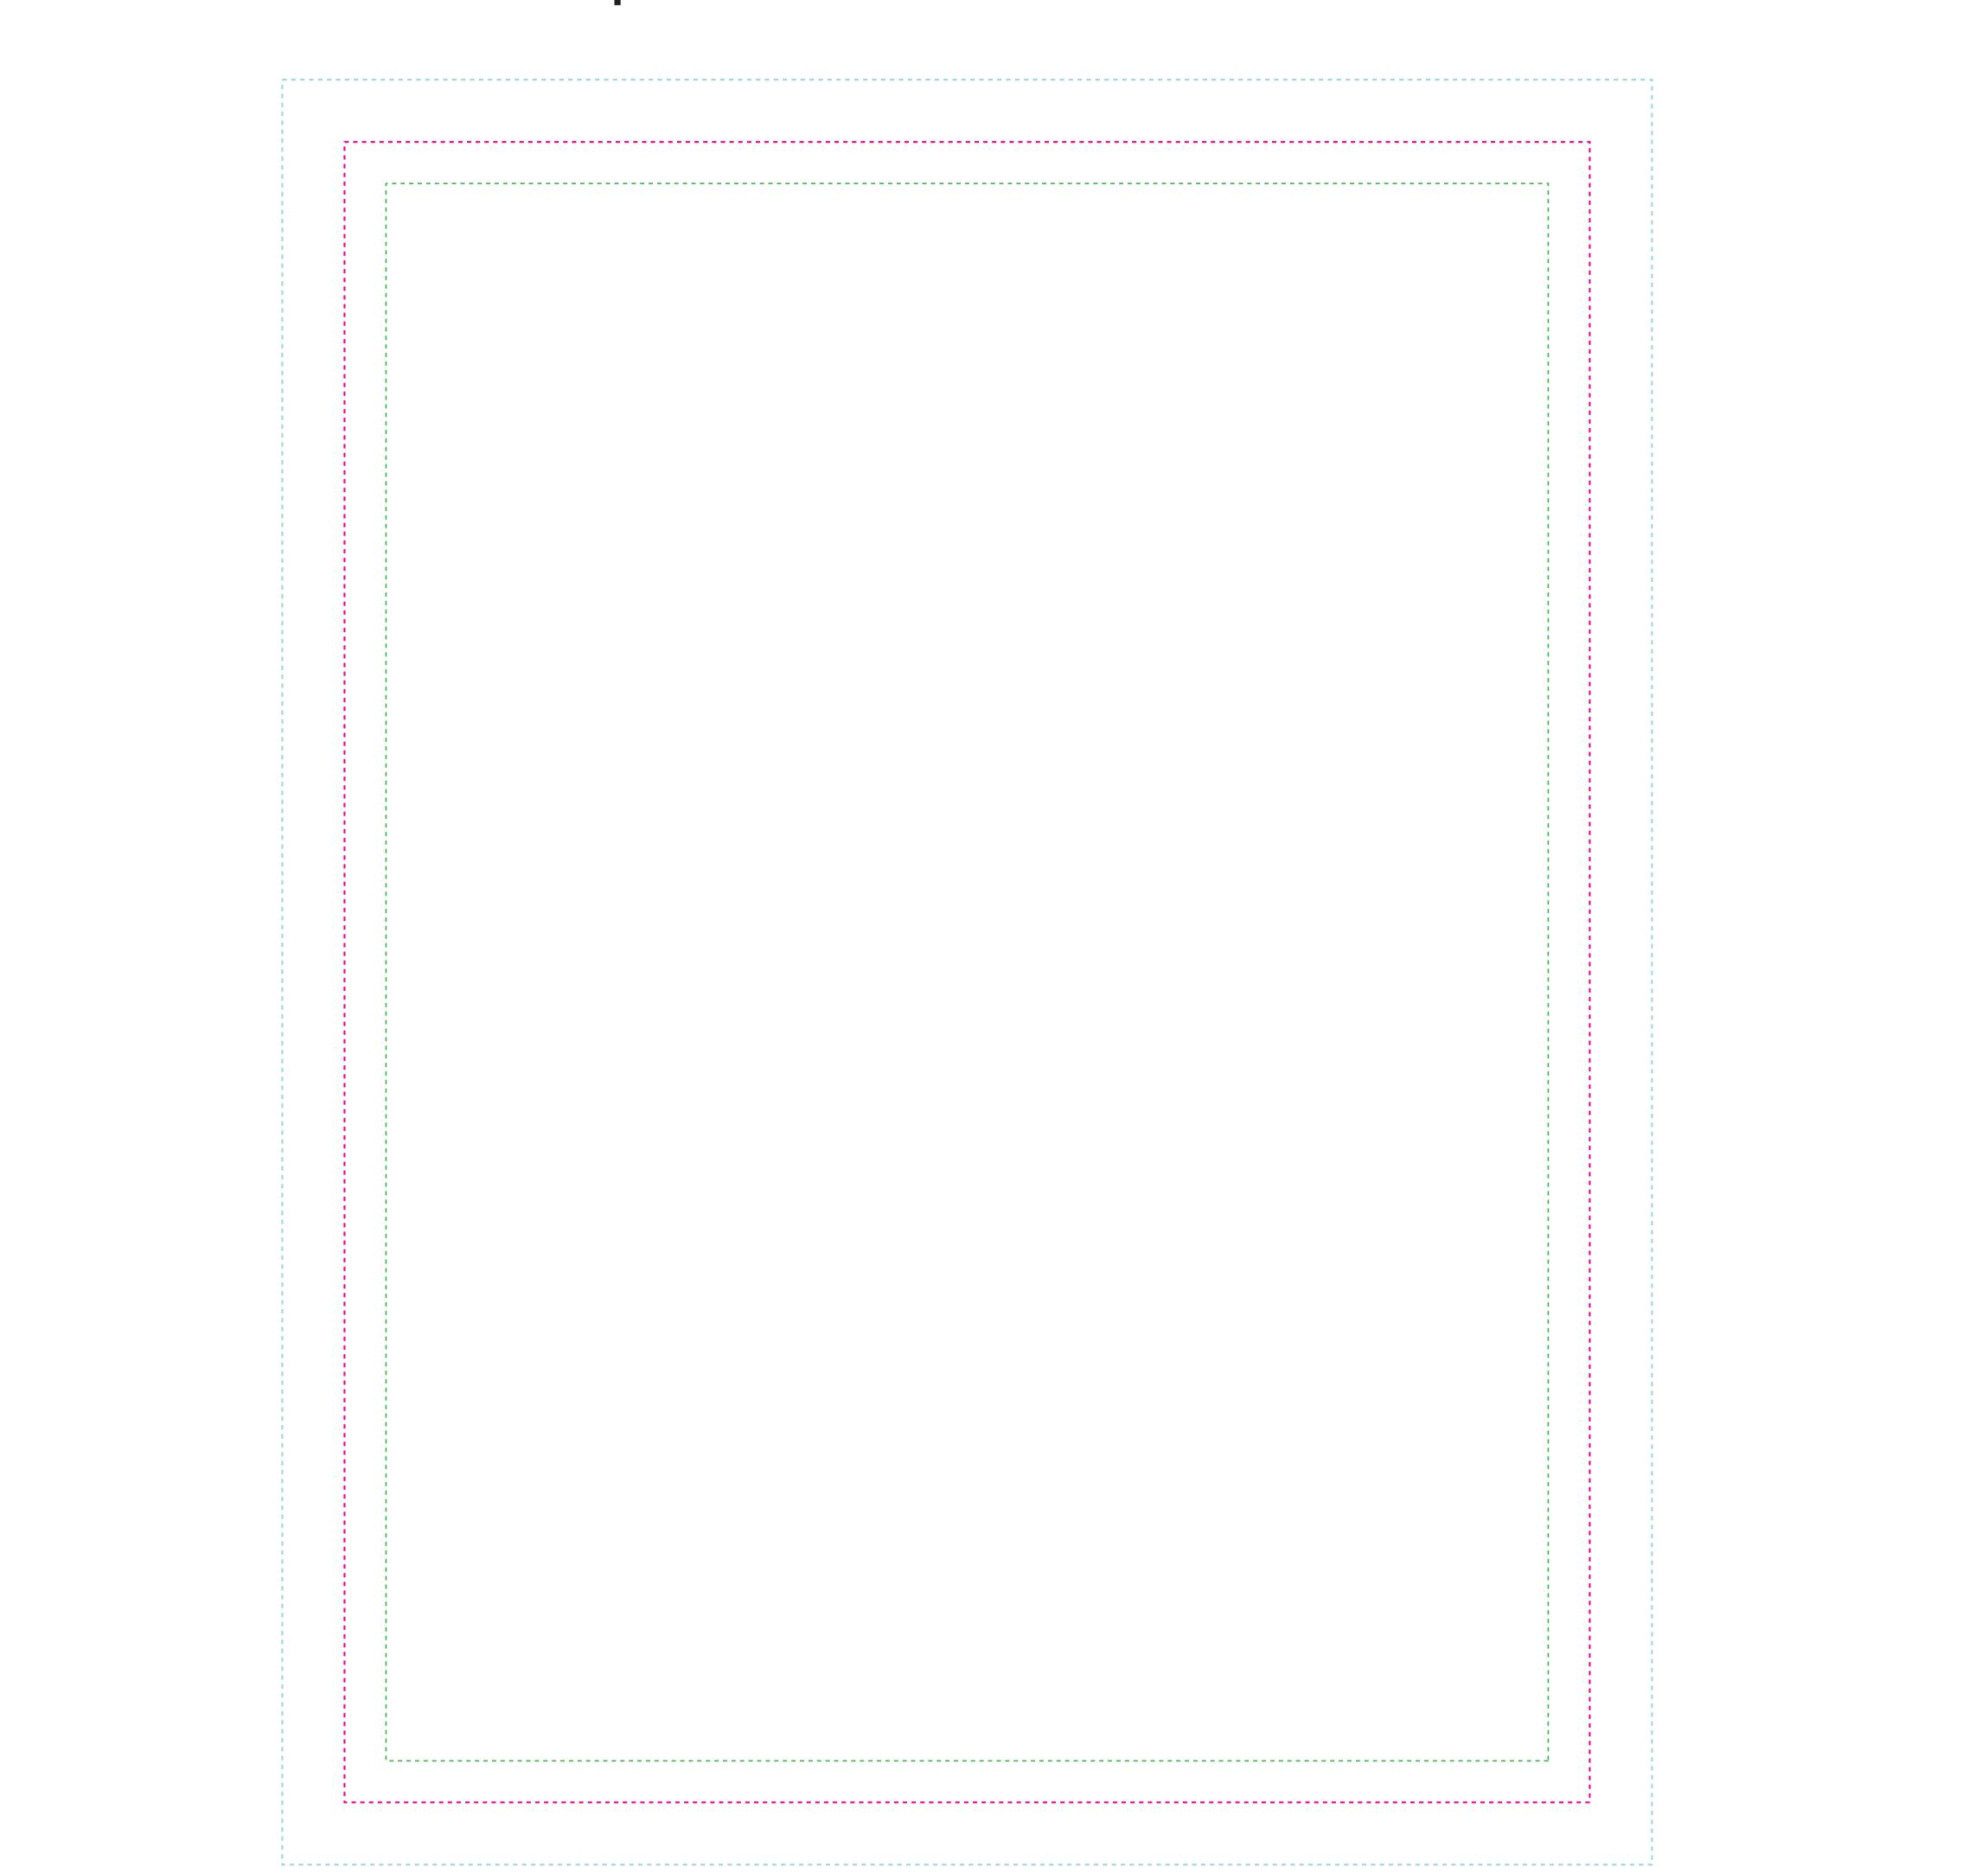

|                        | ART REQUIREMENTS                                                                                                                                                                 |
|------------------------|----------------------------------------------------------------------------------------------------------------------------------------------------------------------------------|
| <b>Over Bleed</b>      | -Photo Art must be a minimum of 100 DPI at actual size or 400 DPI at <sup>1</sup> / <sub>4</sub> of actual size                                                                  |
| <b>33" x 43"</b>       | -Spot Color Art - Vector Art File is Required                                                                                                                                    |
| Actual Product Size    | -Photo & Spot Art Combined – Must have a layered file type such as Adobe Illustrator                                                                                             |
| 30" x 40"              | -Full bleed is required                                                                                                                                                          |
| Safe Area<br>28" x 38" | -Critical Art elements that can't be cut off during production must be within safe area<br>-Text must be at least 1 CM height for legibility<br>-Minimum Line Thickness is 1 Pt. |

## **\*\*50% Viewing\*\*** Imprint Area: 30" x 40"

Micro-Mink Sherpa Plush Blanket 30" x 40" 430GSM - Full Color WAA-MS31 (Front) Micro-Mink Sherpa Plush Blanket 30" x 40" 430GSM - Full Color WAA-MS31 (Back)