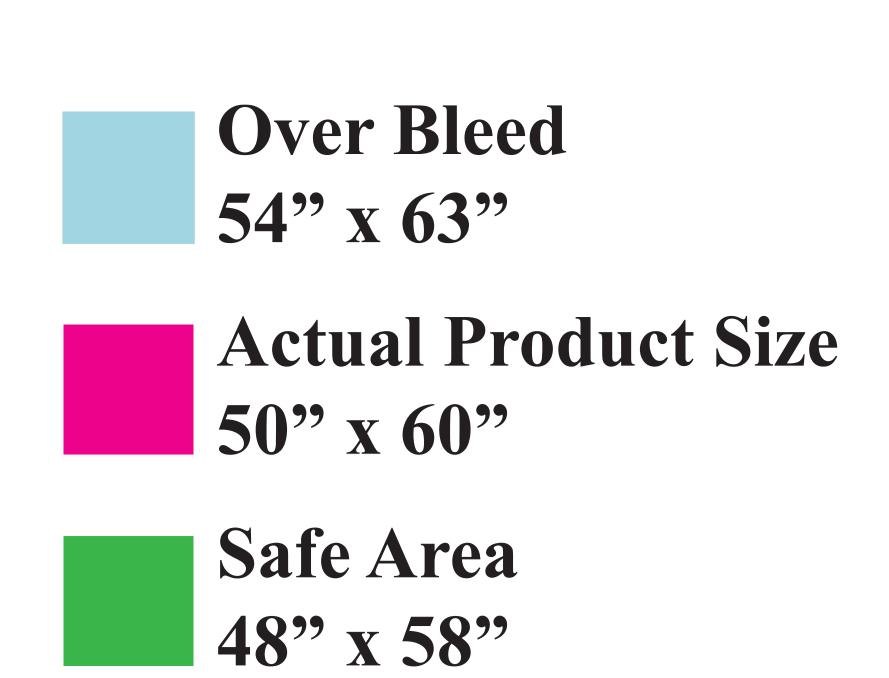

## ART REQUIREMENTS

- -Photo Art must be a minimum of 100 DPI at actual size or 400 DPI at ¼ of actual size
- -Spot Color Art Vector Art File is Required
- -Photo & Spot Art Combined Must have a layered file type such as Adobe Illustrator -Full bleed is required
- -Critical Art elements that can't be cut off during production must be within safe area -Text must be at least 1 CM height for legibility
- -Minimum Line Thickness is 1 Pt.

## %%50% Viewing %%

Imprint Area: 50" x 60"

Micro-Plush Picnic Blanket with Carry Strap 50"x 60" 410GSM-Full Color

Micro-Plush Picnic Blanket with Carry Strap 50"x 60" 410GSM-Full Color

| Item#    | Description                                                               |
|----------|---------------------------------------------------------------------------|
| WAA-MP31 | Micro-Plush 50"x 60", 410 GSM Picnic Blanket with Carry Strap: Full Color |