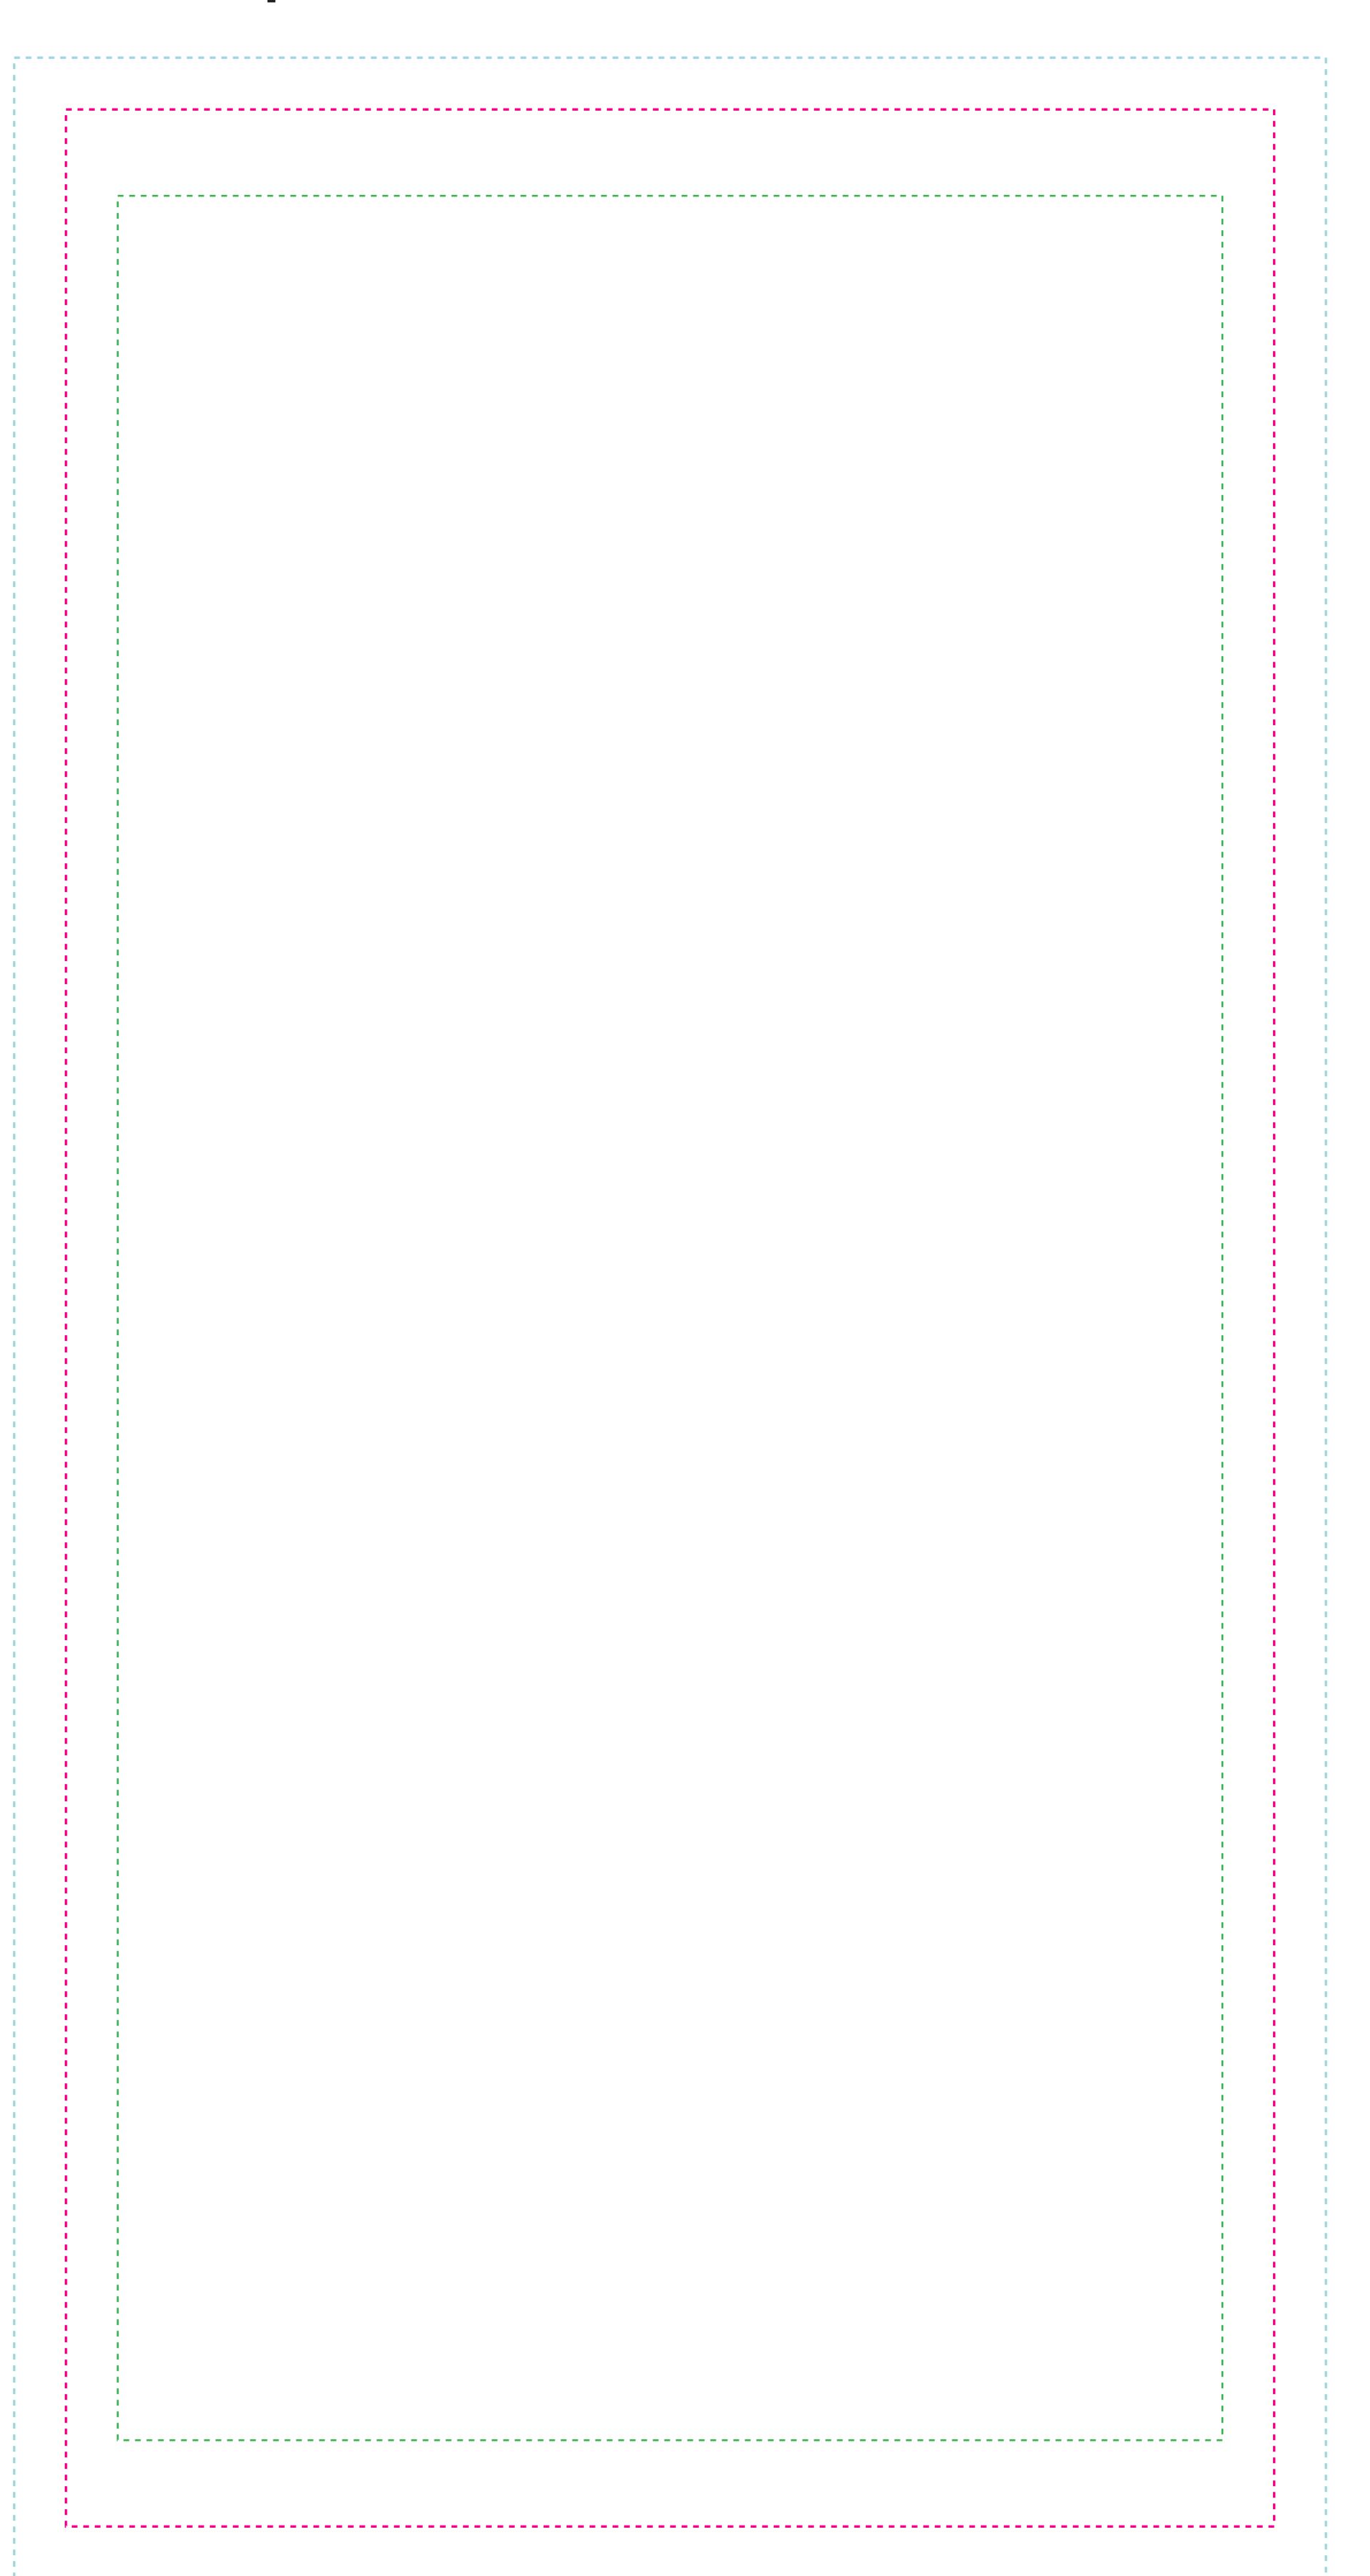

## ART REQUIREMENTS

- -Photo Art must be a minimum of 100 DPI at actual size or 400 DPI at ¼ of actual size -Spot Color Art Vector Art File is Required
- -Photo & Spot Art Combined Must have a layered file type such as Adobe Illustrator
- -Full bleed is required
  -Critical Art elements that can't be cut off during production must be within safe area
- -Text must be at least 1 CM height for legibility
- -Minimum Line Thickness is 1 Pt.

## **\*\*\*50% Viewing\*\*\***Imprint Area: 35" x 70"

Silk Touch Beach Blanket/Towel 35" x 70" 400GSM Poly/Cotton - Full Color WAA-BT34

It is important to note that with "All-Over" dye sublimation printing, there are inconsistencies that will occur from print to print. The most common inconsistency that will occur is in the form of white wrinkles in the fabric that are most likely to appear on anywhere on the fabric. Another inconsistency that can occur is called "ghosting." This happens when the dye gas settles into the fabric in unintended areas. These inconsistencies are part of the nature of the dye sublimation process and there's nothing that can be done to prevent them. For this reason, we do not issue refunds or discounts for any of these kinds of issues with dye sublimation orders.