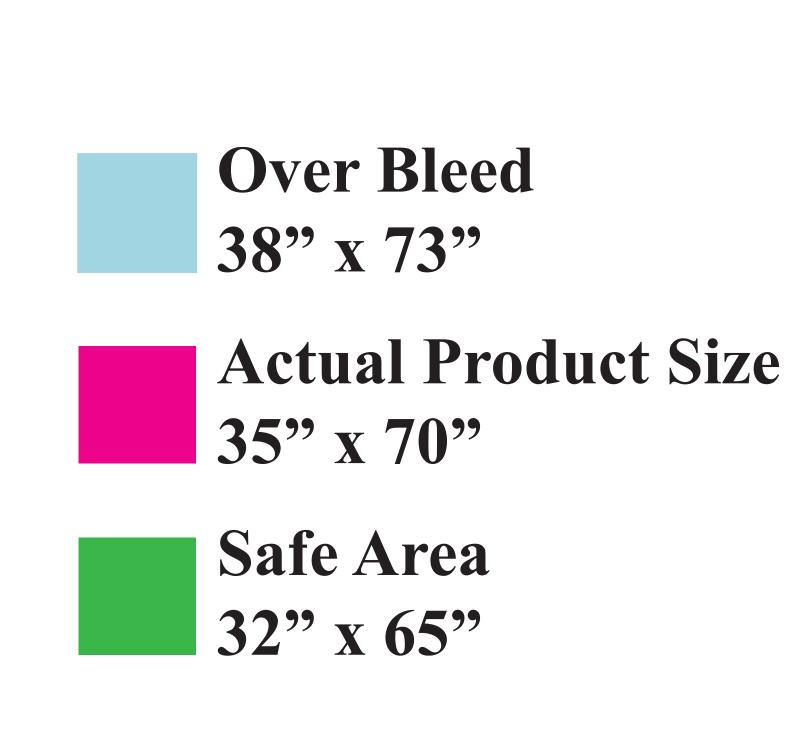

## ART REQUIREMENTS

- -Photo Art must be a minimum of 100 DPI at actual size or 400 DPI at ¼ of actual size -Spot Color Art Vector Art File is Required
- -Photo & Spot Art Combined Must have a layered file type such as Adobe Illustrator
- -Full bleed is required
  -Critical Art elements that can't be cut off during production must be within safe area
- -Text must be at least 1 CM height for legibility
- -Minimum Line Thickness is 1 Pt.

## **\*\*\*50% Viewing\*\*\***Imprint Area: 35" x 70"

Silk Touch Beach Blanket/Towel 35" x 70" 400GSM Poly/Cotton - Full Color WAA-BT34

It is important to note that with "All-Over" dye sublimation printing, there are inconsistencies that will occur from print to print. The most common inconsistency that will occur is in the form of white wrinkles in the fabric that are most likely to appear on anywhere on the fabric. Another inconsistency that can occur is called "ghosting." This happens when the dye gas settles into the fabric in unintended areas. These inconsistencies are part of the nature of the dye sublimation process and there's nothing that can be done to prevent them. For this reason, we do not issue refunds or discounts for any of these kinds of issues with dye sublimation orders.