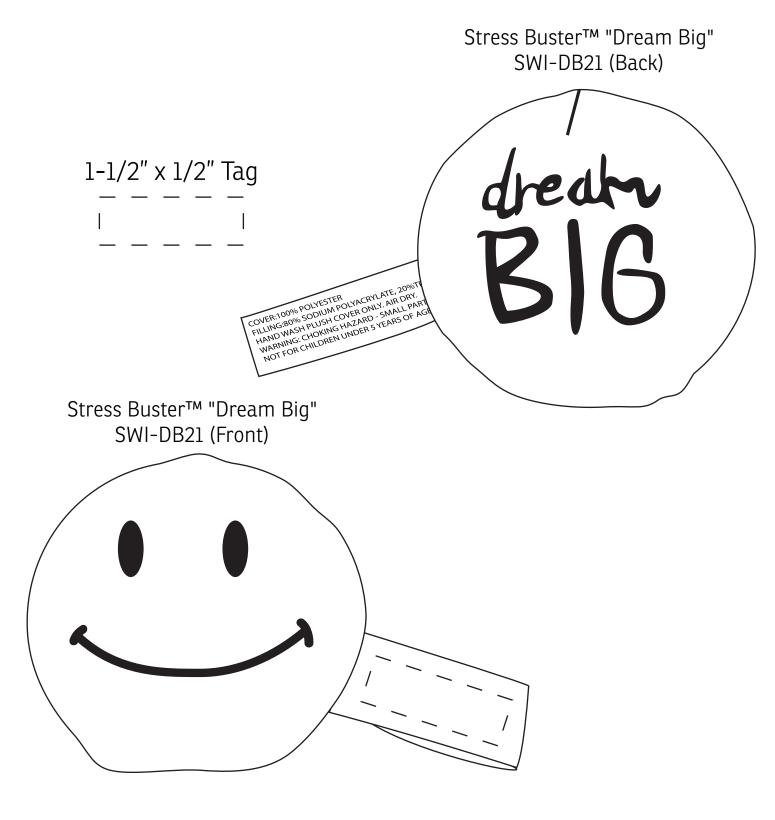

| Item #                                                                                                                                                                                                                                              | Description                |
|-----------------------------------------------------------------------------------------------------------------------------------------------------------------------------------------------------------------------------------------------------|----------------------------|
| SWI-DB21                                                                                                                                                                                                                                            | Stress Buster™ "Dream Big" |
| Your artwork will be sized to max imprint area unless otherwise requested. Due to the orientation of some logos, your artwork may be sized smaller than the imprint area listed here or in the catalog to achieve a uniform, non-distorted imprint. |                            |