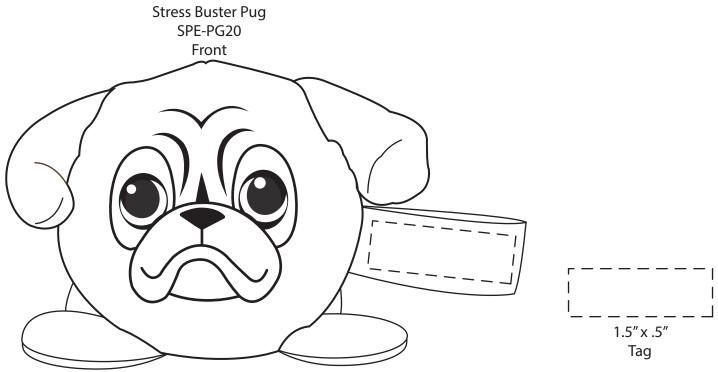

| Item #                                                                                                                                                                                                                                              | Description       |
|-----------------------------------------------------------------------------------------------------------------------------------------------------------------------------------------------------------------------------------------------------|-------------------|
| SPE-PG20                                                                                                                                                                                                                                            | STRESS BUSTER PUG |
| Your artwork will be sized to max imprint area unless otherwise requested. Due to the orientation of some logos, your artwork may be sized smaller than the imprint area listed here or in the catalog to achieve a uniform, non-distorted imprint. |                   |