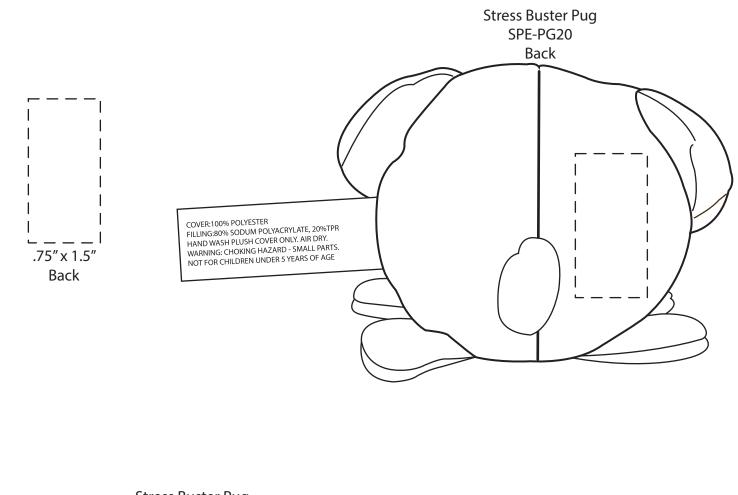

| Item #                                                                                                                                                                                                                                              | Description       |
|-----------------------------------------------------------------------------------------------------------------------------------------------------------------------------------------------------------------------------------------------------|-------------------|
| SPE-PG20                                                                                                                                                                                                                                            | STRESS BUSTER PUG |
| Your artwork will be sized to max imprint area unless otherwise requested. Due to the orientation of some logos, your artwork may be sized smaller than the imprint area listed here or in the catalog to achieve a uniform, non-distorted imprint. |                   |