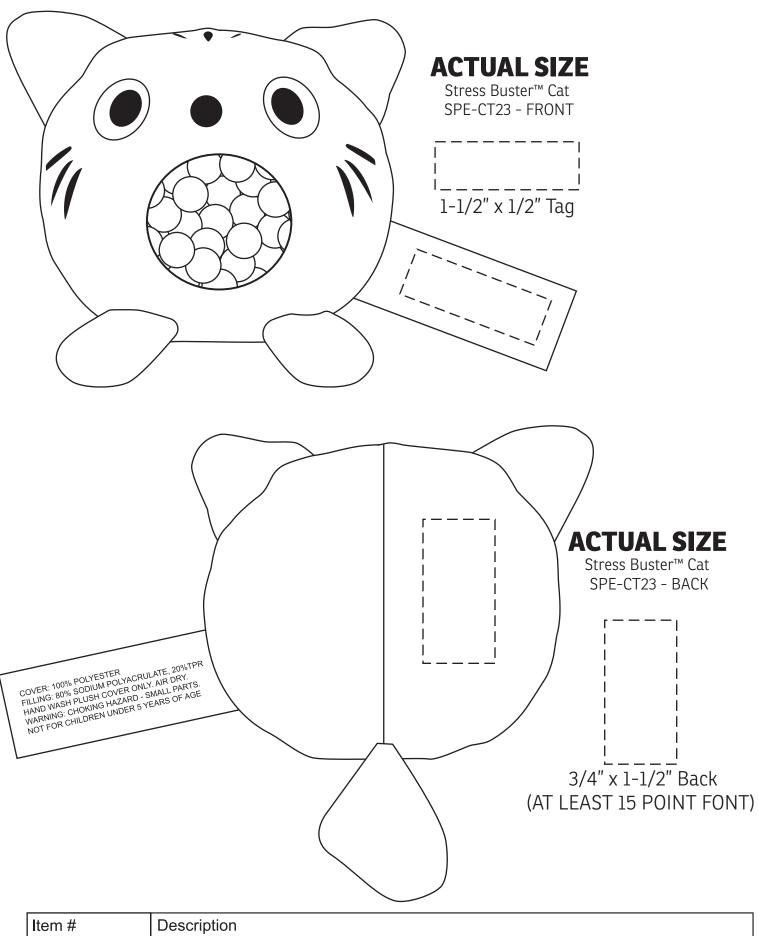

| SPE-CT23                                                                                                                                                                                                                                                                                                                                                                                                                                                                                                                                                                                                                                                                                                                                                                                                                                                                                                                                                                                                                                                                                                                                                                                                                                                                                                                                                                                                                                                                                                                                                                                                                                                                                                                                                                                                                                                                                                                                                                                                                                                                                                                       | Stress Buster™ Cat |
|--------------------------------------------------------------------------------------------------------------------------------------------------------------------------------------------------------------------------------------------------------------------------------------------------------------------------------------------------------------------------------------------------------------------------------------------------------------------------------------------------------------------------------------------------------------------------------------------------------------------------------------------------------------------------------------------------------------------------------------------------------------------------------------------------------------------------------------------------------------------------------------------------------------------------------------------------------------------------------------------------------------------------------------------------------------------------------------------------------------------------------------------------------------------------------------------------------------------------------------------------------------------------------------------------------------------------------------------------------------------------------------------------------------------------------------------------------------------------------------------------------------------------------------------------------------------------------------------------------------------------------------------------------------------------------------------------------------------------------------------------------------------------------------------------------------------------------------------------------------------------------------------------------------------------------------------------------------------------------------------------------------------------------------------------------------------------------------------------------------------------------|--------------------|
| Value anticorde college also according to the control of the college and the c |                    |