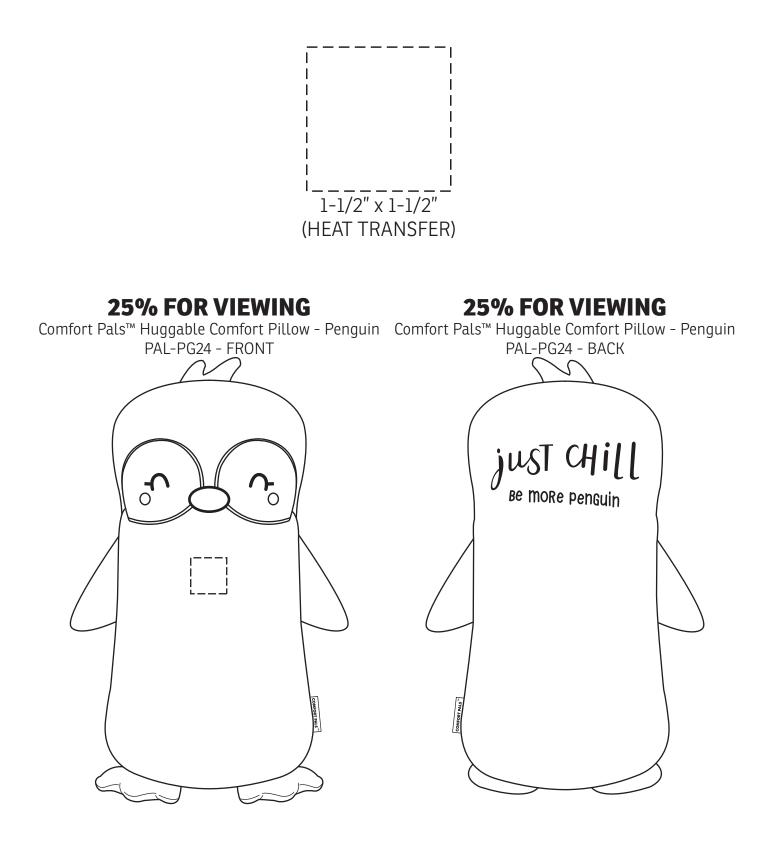

| Item #                                                                                                                | Description                                     |
|-----------------------------------------------------------------------------------------------------------------------|-------------------------------------------------|
| PAL-PG24                                                                                                              | Comfort Pals™ Huggable Comfort Pillow - Penguin |
| Your artwork will be sized to max imprint area unless otherwise requested. Due to the orientation of some logos, your |                                                 |

Your artwork will be sized to max imprint area unless otherwise requested. Due to the orientation of some logos, your artwork may be sized smaller than the imprint area listed here or in the catalog to achieve a uniform, non-distorted imprint.