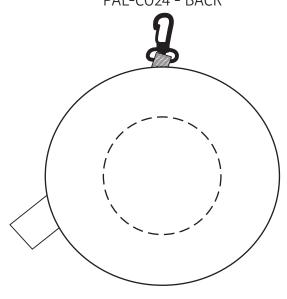

## **35% FOR VIEWING**

Comfort Pals<sup>™</sup> Cookie 2-in-1 Pillow Sleep Mask PAL-CO24 - BACK

| Item #   | Description                                   |
|----------|-----------------------------------------------|
| PAL-CO24 | Comfort Pals™ Cookie 2-in-1 Pillow Sleep Mask |