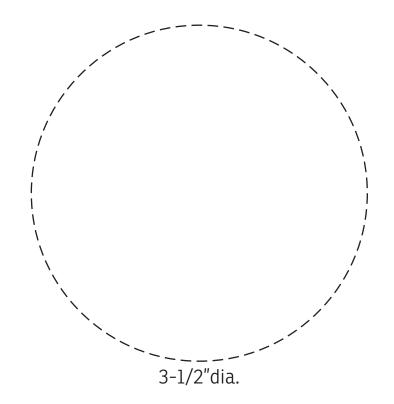

Your artwork will be sized to max imprint area unless otherwise requested. Due to the orientation of some logos, your artwork may be sized smaller than the imprint area listed here or in the catalog to achieve a uniform, non-distorted imprint.