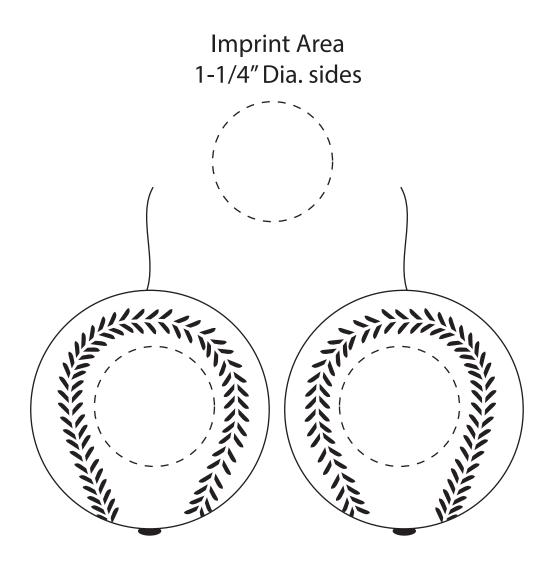

| Item #                                                                                                                                                                                                                                              | Description    |
|-----------------------------------------------------------------------------------------------------------------------------------------------------------------------------------------------------------------------------------------------------|----------------|
| LYY-BA01                                                                                                                                                                                                                                            | BASEBALL YO-YO |
| Your artwork will be sized to max imprint area unless otherwise requested. Due to the orientation of some logos, your artwork may be sized smaller than the imprint area listed here or in the catalog to achieve a uniform, non-distorted imprint. |                |