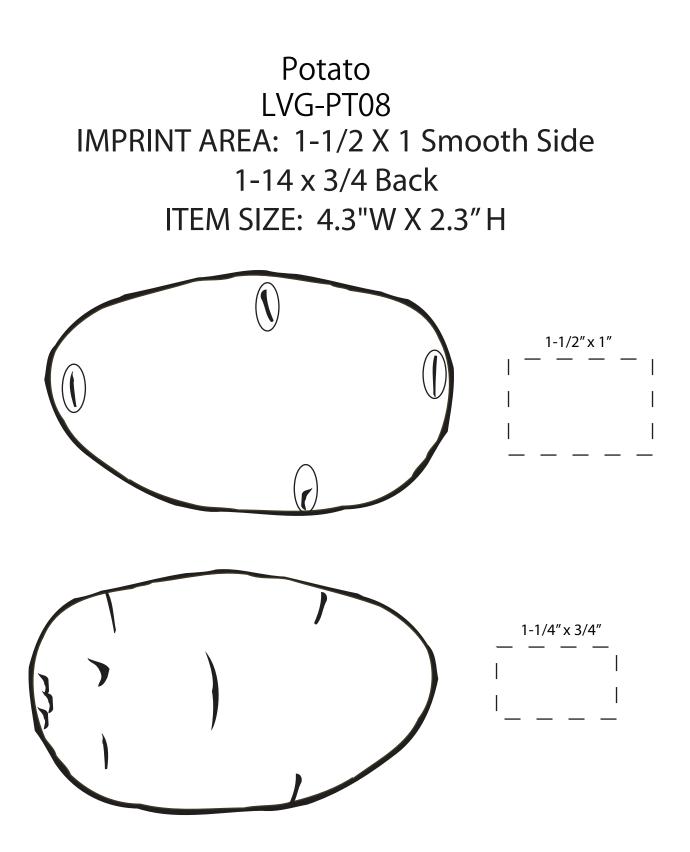

| Item #                                                                                                                                                                                                                                              | Description |
|-----------------------------------------------------------------------------------------------------------------------------------------------------------------------------------------------------------------------------------------------------|-------------|
| LVG-PT08                                                                                                                                                                                                                                            | POTATO      |
| Your artwork will be sized to max imprint area unless otherwise requested. Due to the orientation of some logos, your artwork may be sized smaller than the imprint area listed here or in the catalog to achieve a uniform, non-distorted imprint. |             |