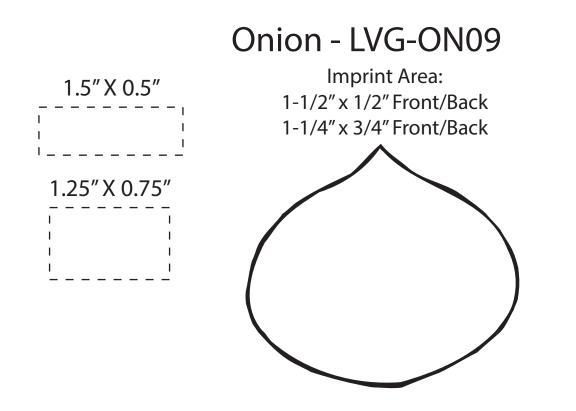

| Item #                                                                                                                                                                                                                                              | Description |
|-----------------------------------------------------------------------------------------------------------------------------------------------------------------------------------------------------------------------------------------------------|-------------|
| LVG-ON09                                                                                                                                                                                                                                            | ONION       |
| Your artwork will be sized to max imprint area unless otherwise requested. Due to the orientation of some logos, your artwork may be sized smaller than the imprint area listed here or in the catalog to achieve a uniform, non-distorted imprint. |             |