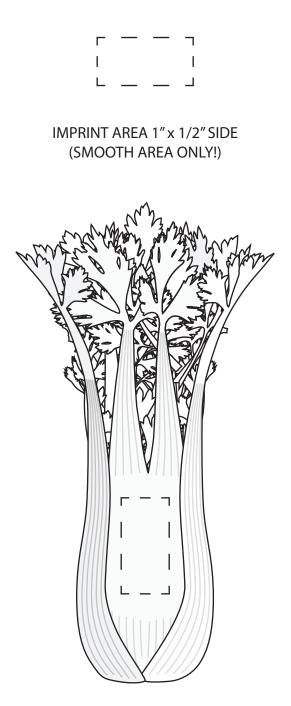

| Item #                                                                                                                                                                                                                                              | Description |
|-----------------------------------------------------------------------------------------------------------------------------------------------------------------------------------------------------------------------------------------------------|-------------|
| LVG-CY11                                                                                                                                                                                                                                            | CELERY      |
| Your artwork will be sized to max imprint area unless otherwise requested. Due to the orientation of some logos, your artwork may be sized smaller than the imprint area listed here or in the catalog to achieve a uniform, non-distorted imprint. |             |