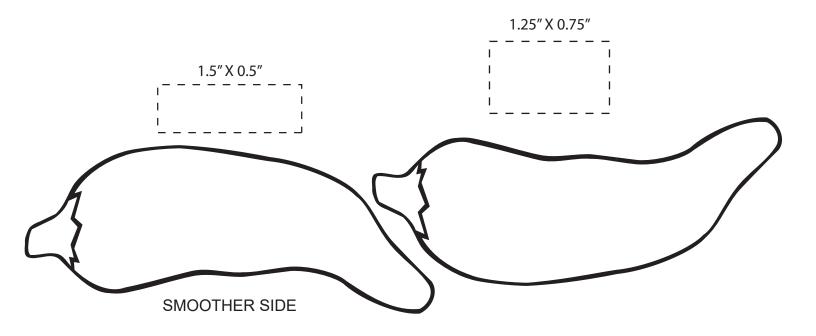

| Item #                                                                                                                                                                                                                                              | Description  |
|-----------------------------------------------------------------------------------------------------------------------------------------------------------------------------------------------------------------------------------------------------|--------------|
| LVG-CP07                                                                                                                                                                                                                                            | CHILI PEPPER |
| Your artwork will be sized to max imprint area unless otherwise requested. Due to the orientation of some logos, your artwork may be sized smaller than the imprint area listed here or in the catalog to achieve a uniform, non-distorted imprint. |              |