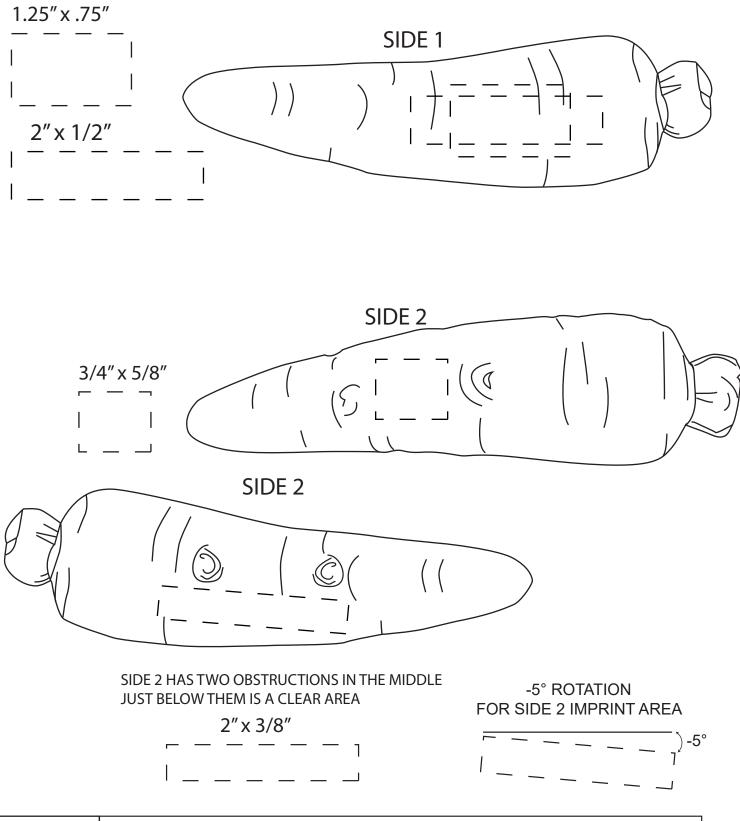

| Item #                                                                                                                                                                                                                                              | Description |
|-----------------------------------------------------------------------------------------------------------------------------------------------------------------------------------------------------------------------------------------------------|-------------|
| LVG-CA03                                                                                                                                                                                                                                            | CARROT      |
| Your artwork will be sized to max imprint area unless otherwise requested. Due to the orientation of some logos, your artwork may be sized smaller than the imprint area listed here or in the catalog to achieve a uniform, non-distorted imprint. |             |