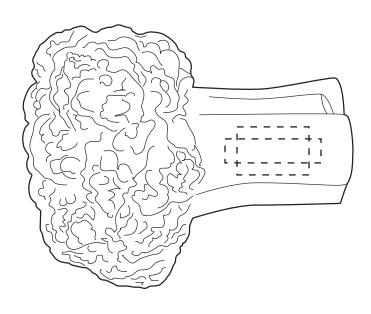

0.75" X 0.50"

Т

| Item #                                                                                                                                                                                                                                              | Description |
|-----------------------------------------------------------------------------------------------------------------------------------------------------------------------------------------------------------------------------------------------------|-------------|
| LVG-BR02                                                                                                                                                                                                                                            | BROCCOLI    |
| Your artwork will be sized to max imprint area unless otherwise requested. Due to the orientation of some logos, your artwork may be sized smaller than the imprint area listed here or in the catalog to achieve a uniform, non-distorted imprint. |             |