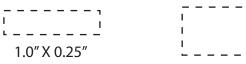

0.75" X 0.50"

Т

| Item #                                                                                                                                                                                                                                              | Description |
|-----------------------------------------------------------------------------------------------------------------------------------------------------------------------------------------------------------------------------------------------------|-------------|
| LVG-BR02                                                                                                                                                                                                                                            | BROCCOLI    |
| Your artwork will be sized to max imprint area unless otherwise requested. Due to the orientation of some logos, your artwork may be sized smaller than the imprint area listed here or in the catalog to achieve a uniform, non-distorted imprint. |             |