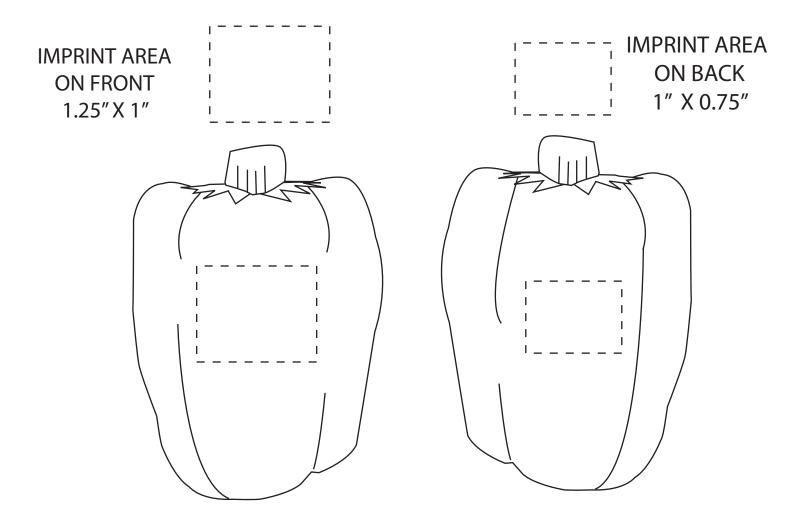

| Item #                                                                                                                                                                                                                                              | Description |
|-----------------------------------------------------------------------------------------------------------------------------------------------------------------------------------------------------------------------------------------------------|-------------|
| LVG-BP01                                                                                                                                                                                                                                            | BELL PEPPER |
| Your artwork will be sized to max imprint area unless otherwise requested. Due to the orientation of some logos, your artwork may be sized smaller than the imprint area listed here or in the catalog to achieve a uniform, non-distorted imprint. |             |