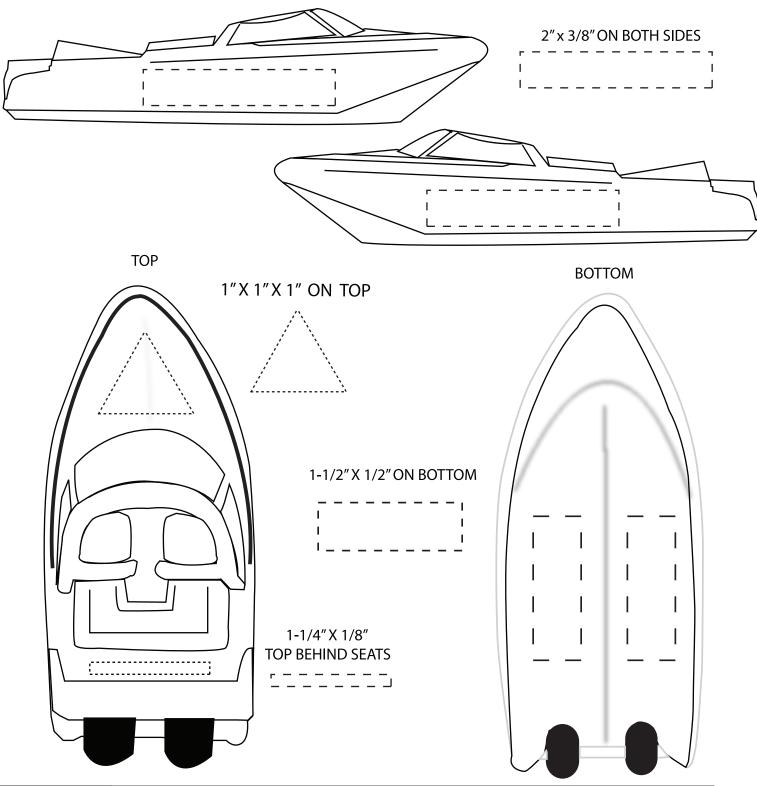

| Item #                                                                                                                                                                                                                                              | Description |
|-----------------------------------------------------------------------------------------------------------------------------------------------------------------------------------------------------------------------------------------------------|-------------|
| LTV-SP07                                                                                                                                                                                                                                            | SPEED BOAT  |
| Your artwork will be sized to max imprint area unless otherwise requested. Due to the orientation of some logos, your artwork may be sized smaller than the imprint area listed here or in the catalog to achieve a uniform, non-distorted imprint. |             |